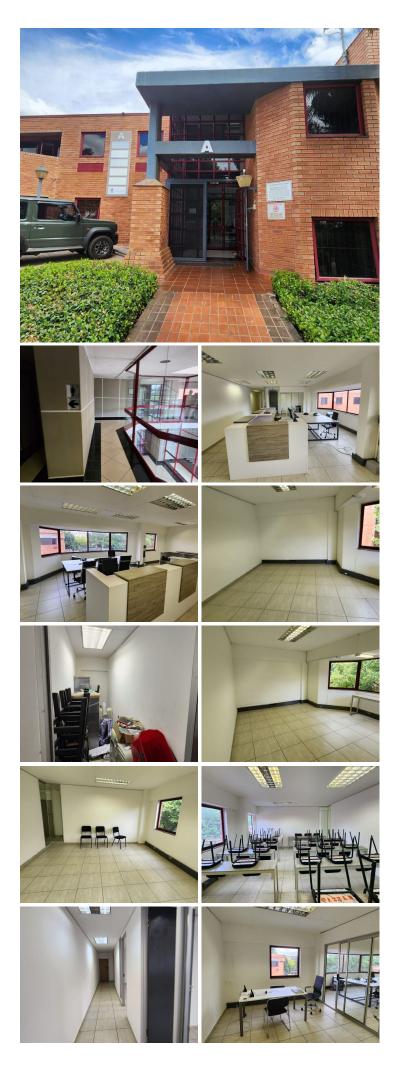

## **206** m<sup>2</sup>

OFFICE SPACE TO RENT WITHIN BROOKLYN OFFICE PARK - NICOLSON STREET, BROOKLYN

Brooklyn Office Park is situated at 105 Nicolson Street, located at a well-established commercial suburb of Brooklyn, Pretoria. The Brooklyn office park is situated close to Brooklyn Bridge and Cherry Lane Shopping Centre, hosting various retailers, restaurants, grocery stores and banking facilities among many others. Stationed very close to the property is F45 Gym. The property has easy access to the N4 and N1 highway, allowing a great travelling experience to other surrounding suburbs.

The 206 square meter working space consists of a reception area, 2 closed offices, 2 open plan working spaces, a storage and communal ablutions. It features air-conditioning to contribute to enhancing the air quality in the workplace and fibre connectivity for fast and reliable internet access. The working space is fitted with tiled flooring and windows with blinds, allowing natural light to brighten up the office.

The office park offers a secure tenant and visitors parking, twentyfour-hour security and access-controlled entrance and exit points. The landlord offers...

Gross Monthly Rental Lease Period Available From R30,900 Ex Vat 36 months Immediately