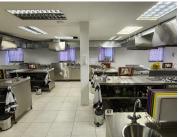

The Equipment can be rented at an additional R20 000.00 plus VAT.

This office space would be ideal for a culinary school. It has gas stoves, ovens and aluminium tables. The 138 square meter working space consists of a large open plan working space and communal ablutions. It features air-conditioning to contribute to enhancing the air quality in the workplace and fibre connectivity for fast and reliable internet access. The working space is fitted with tiled flooring and windows with blinds, allowing natural light to brighten up the office.