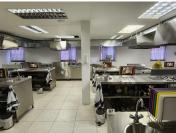

The Equipment can be rented at an additional R20 000.00 plus VAT.

This office space would be ideal for a culinary school. It has gas stoves, ovens and aluminium tables. The 138 square meter working space consists of a large open plan working space and communal ablutions. It features air-conditioning to contribute to enhancing the air quality in the workplace and fibre connectivity for fast and reliable internet access. The working space is fitted with tiled flooring and windows with blinds, allowing natural light to brighten up the office.