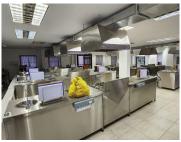

The Equipment can be rented at an additional R20 000.00 plus VAT.

This office space would be ideal for a culinary school. It has gas stoves, ovens and aluminium tables. The 138 square meter working space consists of a large open plan working space and communal ablutions. It features air-conditioning to contribute to enhancing the air quality in the workplace and fibre connectivity for fast and reliable internet access. The working space is fitted with tiled flooring and windows with blinds, allowing natural light to brighten up the office.