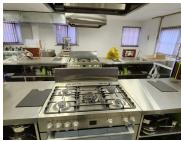

The Equipment can be rented at an additional R20 000.00 plus VAT.

This office space would be ideal for a culinary school. It has gas stoves, ovens and aluminium tables. The 138 square meter working space consists of a large open plan working space and communal ablutions. It features air-conditioning to contribute to enhancing the air quality in the workplace and fibre connectivity for fast and reliable internet access. The working space is fitted with tiled flooring and windows with blinds, allowing natural light to brighten up the office.