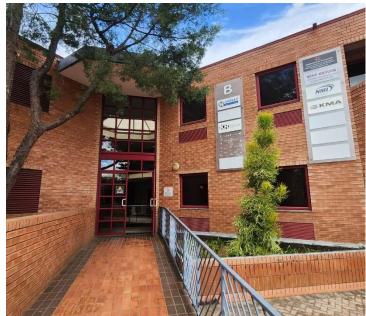

## 20,700 pm

BROOKLYN OFFICE PARK | NICOLSON STREET | BROOKLYN

138 m<sup>2</sup>

OFFICE SPACE TO RENT WITHIN BROOKLYN OFFICE PARK - NICOLSON STREET, BROOKLYN

Brooklyn Office Park is situated at 105 Nicolson Street, located at well-established commercial suburb of Brooklyn, Pretoria. The Brooklyn office park is situated close to Brooklyn Bridge and Cherry Lane Shopping Centre, hosting various retailers, restaurants, grocery stores and banking facilities among many others. Stationed very close to the property is F45 Gym. The property has easy access to the N4 and N1 highway, allowing a great travelling experience to other surrounding suburbs.