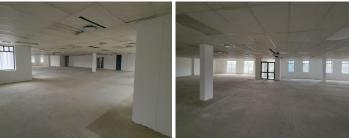

## 198,000 pm

CHERRY LANE OFFICE PARK | FEHRSEN STREET | BROOKLYN | PRETORIA

1800 m<sup>2</sup>

CHERRY LANE OFFICE PARK | 1,800 SQUARE METER | OFFICE TO LEASE ON FEHRSEN STREET| BROOKLYN | PRETORIA

Looking for a Spacious Commercial Office Suite based in the Premiere Brooklyn, Pretoria area. Well, you are looking at the right place. Cherry Lane Office Park is situated at 471 Fehrsen Street and is within walking distance to Brooklyn Mall hosting anchor tenants such as grocery stores, retail shops and much more. The office is within close quarters to medical professions such as Doctors, dentists, the Day Hospital, gyms and Physio's. It is also within walking distance to a few restaurants allowing employees to grab a bite to eat during lunch hour.

Gross Monthly Rental R198,000 Ex Vat Lease Period 36 months
Available From Immediately

| Floor Size m <sup>2</sup> | 1800            | Security         | Yes |
|---------------------------|-----------------|------------------|-----|
| Parking Bays              | -               | Air Conditioning | Yes |
| Title                     | Sectional Title | Generator        | -   |
| Zoning                    | Commercial      | Fibre            | -   |