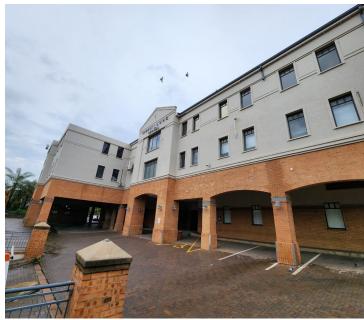

## 198,000 pm

CHERRY LANE OFFICE PARK | FEHRSEN STREET | BROOKLYN | PRETORIA

1800 m<sup>2</sup>

CHERRY LANE OFFICE PARK | 1,800 SQUARE METER | OFFICE TO LEASE ON FEHRSEN STREET| BROOKLYN | PRETORIA

Looking for a Spacious Commercial Office Suite based in the Premiere Brooklyn, Pretoria area. Well, you are looking at the right place. Cherry Lane Office Park is situated at 471 Fehrsen Street and is within walking distance to Brooklyn Mall hosting anchor tenants such as grocery stores, retail shops and much more. The office is within close quarters to medical professions such as Doctors, dentists, the Day Hospital, gyms and Physio's. It is also within walking distance to a few restaurants allowing employees to grab a bite to eat during lunch hour.

Cherry Lane Office Park offers 24-hour security with accesscontrolled entrance and exit points accompanied by security guards patrolling the grounds, making safety one of Cherry Lanes Office Parks top priority. There is available parking for tenants and clientele as well as an elevator in the building providing a wheelchair friendly corporate environment. The premises offers the absolute best signage opportunity as well as a balcony overlooking the beautiful, well-maintained...