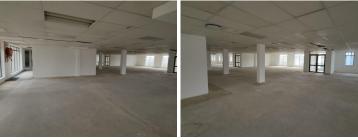

## 198,000 pm

CHERRY LANE OFFICE PARK | FEHRSEN STREET | BROOKLYN | PRETORIA

1800 m<sup>2</sup>

CHERRY LANE OFFICE PARK | 1,800 SQUARE METER | OFFICE TO LEASE ON FEHRSEN STREET| BROOKLYN | PRETORIA

Looking for a Spacious Commercial Office Suite based in the Premiere Brooklyn, Pretoria area. Well, you are looking at the right place. Cherry Lane Office Park is situated at 471 Fehrsen Street and is within walking distance to Brooklyn Mall hosting anchor tenants such as grocery stores, retail shops and much more. The office is within close quarters to medical professions such as Doctors, dentists, the Day Hospital, gyms and Physio's. It is also within walking distance to a few restaurants allowing employees to grab a bite to eat during lunch hour.

Gross Monthly Rental R198,000 Ex Vat Lease Period 36 months
Available From Immediately

| Floor Size m <sup>2</sup> | 1800            | Security         | Yes |
|---------------------------|-----------------|------------------|-----|
| Parking Bays              | -               | Air Conditioning | Yes |
| Title                     | Sectional Title | Generator        | -   |
| Zoning                    | Commercial      | Fibre            | -   |