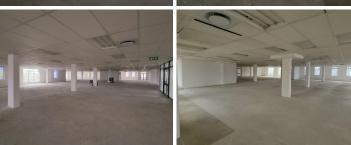

## 198,000 pm

CHERRY LANE OFFICE PARK | FEHRSEN STREET | BROOKLYN | PRETORIA

1800 m<sup>2</sup>

CHERRY LANE OFFICE PARK | 1,800 SQUARE METER | OFFICE TO LEASE ON FEHRSEN STREET| BROOKLYN | PRETORIA

Looking for a Spacious Commercial Office Suite based in the Premiere Brooklyn, Pretoria area. Well, you are looking at the right place. Cherry Lane Office Park is situated at 471 Fehrsen Street and is within walking distance to Brooklyn Mall hosting anchor tenants such as grocery stores, retail shops and much more. The office is within close quarters to medical professions such as Doctors, dentists, the Day Hospital, gyms and Physio's. It is also within walking distance to a few restaurants allowing employees to grab a bite to eat during lunch hour.

Cherry Lane Office Park offers 24-hour security with accesscontrolled entrance and exit points accompanied by security guards patrolling the grounds, making safety one of Cherry Lanes Office Parks top priority. There is available parking for tenants and clientele as well as an elevator in the building providing a wheelchair friendly corporate environment. The premises offers the absolute best signage opportunity as well as a balcony overlooking the beautiful, well-maintained...