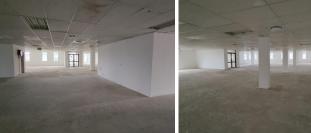

## 198,000 pm

CHERRY LANE OFFICE PARK | FEHRSEN STREET | BROOKLYN | PRETORIA

1800 m<sup>2</sup>

CHERRY LANE OFFICE PARK | 1,800 SQUARE METER | OFFICE TO LEASE ON FEHRSEN STREET| BROOKLYN | PRETORIA

Looking for a Spacious Commercial Office Suite based in the Premiere Brooklyn, Pretoria area. Well, you are looking at the right place. Cherry Lane Office Park is situated at 471 Fehrsen Street and is within walking distance to Brooklyn Mall hosting anchor tenants such as grocery stores, retail shops and much more. The office is within close quarters to medical professions such as Doctors, dentists, the Day Hospital, gyms and Physio's. It is also within walking distance to a few restaurants allowing employees to grab a bite to eat during lunch hour.

Cherry Lane Office Park offers 24-hour security with accesscontrolled entrance and exit points accompanied by security guards patrolling the grounds, making safety one of Cherry Lanes Office Parks top priority. There is available parking for tenants and clientele as well as an elevator in the building providing a wheelchair friendly corporate environment. The premises offers the absolute best signage opportunity as well as a balcony overlooking the beautiful, well-maintained...