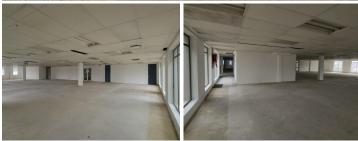

## 198,000 pm

CHERRY LANE OFFICE PARK | FEHRSEN STREET | BROOKLYN | PRETORIA

1800 m<sup>2</sup>

CHERRY LANE OFFICE PARK | 1,800 SQUARE METER | OFFICE TO LEASE ON FEHRSEN STREET| BROOKLYN | PRETORIA

Looking for a Spacious Commercial Office Suite based in the Premiere Brooklyn, Pretoria area. Well, you are looking at the right place. Cherry Lane Office Park is situated at 471 Fehrsen Street and is within walking distance to Brooklyn Mall hosting anchor tenants such as grocery stores, retail shops and much more. The office is within close quarters to medical professions such as Doctors, dentists, the Day Hospital, gyms and Physio's. It is also within walking distance to a few restaurants allowing employees to grab a bite to eat during lunch hour.

Gross Monthly Rental R198,000 Ex Vat Lease Period 36 months
Available From Immediately

| Floor Size m <sup>2</sup> | 1800            | Security         | Yes |
|---------------------------|-----------------|------------------|-----|
| Parking Bays              | -               | Air Conditioning | Yes |
| Title                     | Sectional Title | Generator        | -   |
| Zoning                    | Commercial      | Fibre            | -   |