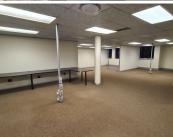

## 🐔 550 m²

BROOKLYN FORUM | 550 SQUARE METER OFFICE TO LET ON VAELE STREET | BROOKLYN | PRETORIA

Brooklyn Forum is perfectly situated at 379 Veale Street, within the large Pretoria East suburb of Brooklyn. Comprising out of a huge 550 square meters, this office is partitioned into a reception area, 10 closed office components, a massive open plan work station, 2 boardroom facilities, server room and 2 dedicated kitchen suites with access to the unit's own ablutions. It features air conditioning units and fibre installed connectivity and is fitted with neat carpet floors and multiple windows that allow a great amount of sunlight to filter in.