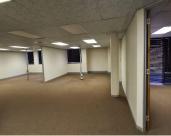

## 🐔 550 m²

BROOKLYN FORUM | 550 SQUARE METER OFFICE TO LET ON VAELE STREET | BROOKLYN | PRETORIA

Brooklyn Forum is perfectly situated at 379 Veale Street, within the large Pretoria East suburb of Brooklyn. Comprising out of a huge 550 square meters, this office is partitioned into a reception area, 10 closed office components, a massive open plan work station, 2 boardroom facilities, server room and 2 dedicated kitchen suites with access to the unit's own ablutions. It features air conditioning units and fibre installed connectivity and is fitted with neat carpet floors and multiple windows that allow a great amount of sunlight to filter in.