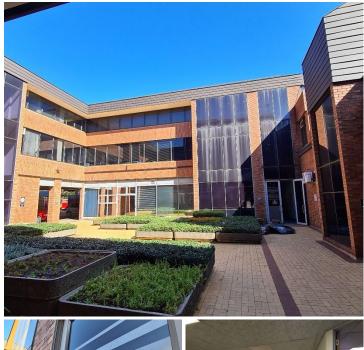

## 🐔 550 m²

BROOKLYN FORUM | 550 SQUARE METER OFFICE TO LET ON VAELE STREET | BROOKLYN | PRETORIA

Brooklyn Forum is perfectly situated at 379 Veale Street, within the large Pretoria East suburb of Brooklyn. Comprising out of a huge 550 square meters, this office is partitioned into a reception area, 10 closed office components, a massive open plan work station, 2 boardroom facilities, server room and 2 dedicated kitchen suites with access to the unit's own ablutions. It features air conditioning units and fibre installed connectivity and is fitted with neat carpet floors and multiple windows that allow a great amount of sunlight to filter in.