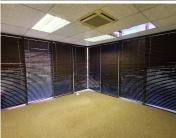

## 🐔 550 m²

BROOKLYN FORUM | 550 SQUARE METER OFFICE TO LET ON VAELE STREET | BROOKLYN | PRETORIA

Brooklyn Forum is perfectly situated at 379 Veale Street, within the large Pretoria East suburb of Brooklyn. Comprising out of a huge 550 square meters, this office is partitioned into a reception area, 10 closed office components, a massive open plan work station, 2 boardroom facilities, server room and 2 dedicated kitchen suites with access to the unit's own ablutions. It features air conditioning units and fibre installed connectivity and is fitted with neat carpet floors and multiple windows that allow a great amount of sunlight to filter in.