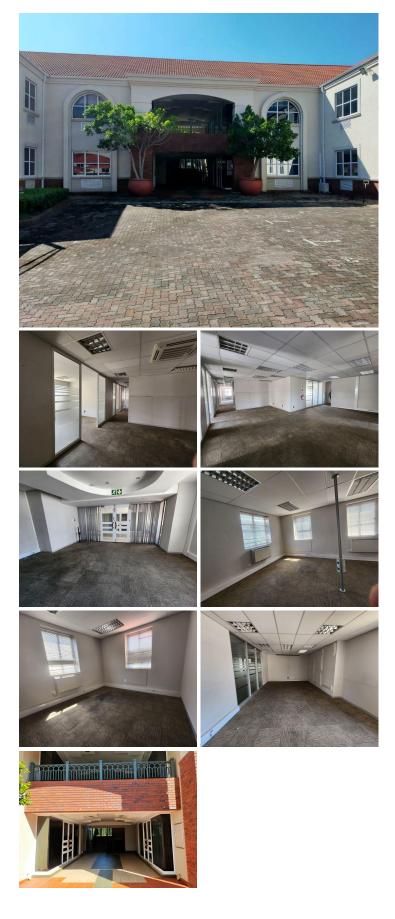

### 🐔 1637 m²

BROOKLYN GARDENS | 1,637 SQUARE METER OFFICE TO LEASE ON VEALE STREET | BROOKLYN | PRETORIA

Brooklyn Gardens is situated at 235 Veale Street, is the thriving suburb of Brooklyn, right in the heart of Pretoria. Brooklyn Gardens is near Brooklyn Mall which hosts a variety of amenities like grocery stores such as Checkers, Pick 'n Pay and Woolworths, great restaurants, Seattle Coffee shop, Dischem and Clicks pharmacies just to name a few. Brooklyn Gardens is a walking distance from medical professions such as dentists, general practitioners, physio and a gym. The Brooklyn area has great schools such as Laerskool Anton Van Wouw, AFFIES, and Boys High. The Brooklyn Gardens is exposed to main routes making it easier to access surrounding suburbs such as Menlo Park, Groenkloof, Waterkloof and Pretoria CBD. In close proximity to the R21 and the N1 highway.