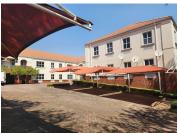

## 526,000 pm

BROOKLYN GARDENS | VEALE STREET | BROOKLYN

3000 m<sup>2</sup>

BROOKLYN GARDENS | 3,000 SQUARE METER OFFICE TO LEASE ON VEALE STREET | BROOKLYN | PRETORIA

Brooklyn Gardens is situated at 235 Veale Street, is the thriving suburb of Brooklyn, right in the heart of Pretoria. The landlord also offers a tenant installation allowance, which is an allowance afforded to the tenant in order to fit out and modify the leased space to make it more suitable to the tenants' specific needs. The 3,500 square metre Office comprises out of a reception area, 30 closed offices, 8 open-plan offices, 8 kitchens, 7 boardrooms and communal ablutions. The office is fitted with fibre connectivity allowing your business to stay connected and air conditioning that will come in handy on those hot summer days. The unit is completed with neatly carpeted floors, big windows with blinds allowing ample light to brighten up the office space.