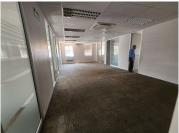

## 526,000 pm

BROOKLYN GARDENS | VEALE STREET | BROOKLYN

3000 m<sup>2</sup>

BROOKLYN GARDENS | 3,000 SQUARE METER OFFICE TO LEASE ON VEALE STREET | BROOKLYN | PRETORIA

Brooklyn Gardens is situated at 235 Veale Street, is the thriving suburb of Brooklyn, right in the heart of Pretoria. The landlord also offers a tenant installation allowance, which is an allowance afforded to the tenant in order to fit out and modify the leased space to make it more suitable to the tenants' specific needs. The 3,500 square metre Office comprises out of a reception area, 30 closed offices, 8 open-plan offices, 8 kitchens, 7 boardrooms and communal ablutions. The office is fitted with fibre connectivity allowing your business to stay connected and air conditioning that will come in handy on those hot summer days. The unit is completed with neatly carpeted floors, big windows with blinds allowing ample light to brighten up the office space.