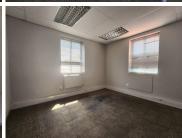

## 526,000 pm

BROOKLYN GARDENS | VEALE STREET | BROOKLYN

3000 m<sup>2</sup>

BROOKLYN GARDENS | 3,000 SQUARE METER OFFICE TO LEASE ON VEALE STREET | BROOKLYN | PRETORIA

Brooklyn Gardens is situated at 235 Veale Street, is the thriving suburb of Brooklyn, right in the heart of Pretoria. The landlord also offers a tenant installation allowance, which is an allowance afforded to the tenant in order to fit out and modify the leased space to make it more suitable to the tenants' specific needs. The 3,500 square metre Office comprises out of a reception area, 30 closed offices, 8 open-plan offices, 8 kitchens, 7 boardrooms and communal ablutions. The office is fitted with fibre connectivity allowing your business to stay connected and air conditioning that will come in handy on those hot summer days. The unit is completed with neatly carpeted floors, big windows with blinds allowing ample light to brighten up the office space.