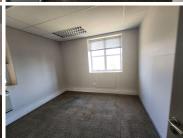

## 526,000 pm

BROOKLYN GARDENS | VEALE STREET | BROOKLYN

3000 m<sup>2</sup>

BROOKLYN GARDENS | 3,000 SQUARE METER OFFICE TO LEASE ON VEALE STREET | BROOKLYN | PRETORIA

Brooklyn Gardens is situated at 235 Veale Street, is the thriving suburb of Brooklyn, right in the heart of Pretoria. The landlord also offers a tenant installation allowance, which is an allowance afforded to the tenant in order to fit out and modify the leased space to make it more suitable to the tenants' specific needs. The 3,500 square metre Office comprises out of a reception area, 30 closed offices, 8 open-plan offices, 8 kitchens, 7 boardrooms and communal ablutions. The office is fitted with fibre connectivity allowing your business to stay connected and air conditioning that will come in handy on those hot summer days. The unit is completed with neatly carpeted floors, big windows with blinds allowing ample light to brighten up the office space.