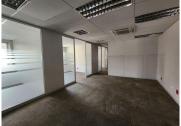

## 526,000 pm

BROOKLYN GARDENS | VEALE STREET | BROOKLYN

3000 m<sup>2</sup>

BROOKLYN GARDENS | 3,000 SQUARE METER OFFICE TO LEASE ON VEALE STREET | BROOKLYN | PRETORIA

Brooklyn Gardens is situated at 235 Veale Street, is the thriving suburb of Brooklyn, right in the heart of Pretoria. The landlord also offers a tenant installation allowance, which is an allowance afforded to the tenant in order to fit out and modify the leased space to make it more suitable to the tenants' specific needs. The 3,500 square metre Office comprises out of a reception area, 30 closed offices, 8 open-plan offices, 8 kitchens, 7 boardrooms and communal ablutions. The office is fitted with fibre connectivity allowing your business to stay connected and air conditioning that will come in handy on those hot summer days. The unit is completed with neatly carpeted floors, big windows with blinds allowing ample light to brighten up the office space.