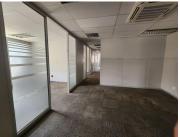

## 526,000 pm

BROOKLYN GARDENS | VEALE STREET | BROOKLYN

3000 m<sup>2</sup>

BROOKLYN GARDENS | 3,000 SQUARE METER OFFICE TO LEASE ON VEALE STREET | BROOKLYN | PRETORIA

Brooklyn Gardens is situated at 235 Veale Street, is the thriving suburb of Brooklyn, right in the heart of Pretoria. The landlord also offers a tenant installation allowance, which is an allowance afforded to the tenant in order to fit out and modify the leased space to make it more suitable to the tenants' specific needs. The 3,500 square metre Office comprises out of a reception area, 30 closed offices, 8 open-plan offices, 8 kitchens, 7 boardrooms and communal ablutions. The office is fitted with fibre connectivity allowing your business to stay connected and air conditioning that will come in handy on those hot summer days. The unit is completed with neatly carpeted floors, big windows with blinds allowing ample light to brighten up the office space.