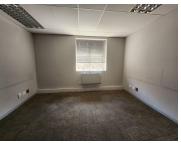

## 526,000 pm

BROOKLYN GARDENS | VEALE STREET | BROOKLYN

3000 m<sup>2</sup>

BROOKLYN GARDENS | 3,000 SQUARE METER OFFICE TO LEASE ON VEALE STREET | BROOKLYN | PRETORIA

Brooklyn Gardens is situated at 235 Veale Street, is the thriving suburb of Brooklyn, right in the heart of Pretoria. The landlord also offers a tenant installation allowance, which is an allowance afforded to the tenant in order to fit out and modify the leased space to make it more suitable to the tenants' specific needs. The 3,500 square metre Office comprises out of a reception area, 30 closed offices, 8 open-plan offices, 8 kitchens, 7 boardrooms and communal ablutions. The office is fitted with fibre connectivity allowing your business to stay connected and air conditioning that will come in handy on those hot summer days. The unit is completed with neatly carpeted floors, big windows with blinds allowing ample light to brighten up the office space.