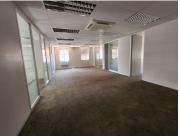

## 526,000 pm

BROOKLYN GARDENS | VEALE STREET | BROOKLYN

3000 m<sup>2</sup>

BROOKLYN GARDENS | 3,000 SQUARE METER OFFICE TO LEASE ON VEALE STREET | BROOKLYN | PRETORIA

Brooklyn Gardens is situated at 235 Veale Street, is the thriving suburb of Brooklyn, right in the heart of Pretoria. The landlord also offers a tenant installation allowance, which is an allowance afforded to the tenant in order to fit out and modify the leased space to make it more suitable to the tenants' specific needs. The 3,500 square metre Office comprises out of a reception area, 30 closed offices, 8 open-plan offices, 8 kitchens, 7 boardrooms and communal ablutions. The office is fitted with fibre connectivity allowing your business to stay connected and air conditioning that will come in handy on those hot summer days. The unit is completed with neatly carpeted floors, big windows with blinds allowing ample light to brighten up the office space.