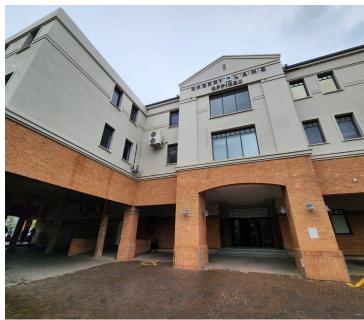

## 110,000 pm

CHERRY LANE OFFICE PARK | FEHRSEN STREET| BROOKLYN

1000 m<sup>2</sup>

CHERRY LANE OFFICE PARK | 1,000 SQUAREMETER COMMERCIAL OFFICE TO RENT | FEHRSEN STREET | BROOKLYN

The landlord is willing to negotiate on a beneficial occupation period, depending on the terms of the lease.

This Office comprises out of a 1,000 square metre situated at 471 Fehrsen Street, based in Brooklyn, Pretoria.

The office consists of an open plan working space, a dedicated kitchen can be installed in the unit and communal ablutions that are shared among other tenants. The office is equipped with air-conditioning units, fibre connectivity, neat flooring and big windows allowing natural light to brighten up the space.

Cherry Lane Office Park is within walking distance to Brooklyn Mall as well as medical professions such as Doctors, Dentists and Physio's making it convenient for tenants. Tenants have great access to and from Groenkloof, Waterkloof the R21 highway, Menlo Park and of course Brooklyn providing a great travelling experience to surrounding suburbs.