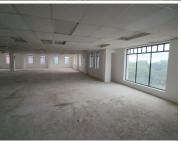

This Office comprises out of a 1,000 square metre situated at 471 Fehrsen Street, based in Brooklyn, Pretoria.

The office consists of an open plan working space, a dedicated kitchen can be installed in the unit and communal ablutions that are shared among other tenants. The office is equipped with air-conditioning units, fibre connectivity, neat flooring and big windows allowing natural light to brighten up the space.