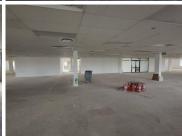

This Office comprises out of a 1,000 square metre situated at 471 Fehrsen Street, based in Brooklyn, Pretoria.

The office consists of an open plan working space, a dedicated kitchen can be installed in the unit and communal ablutions that are shared among other tenants. The office is equipped with air-conditioning units, fibre connectivity, neat flooring and big windows allowing natural light to brighten up the space.