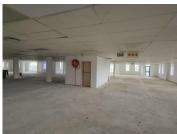

This Office comprises out of a 1,000 square metre situated at 471 Fehrsen Street, based in Brooklyn, Pretoria.

The office consists of an open plan working space, a dedicated kitchen can be installed in the unit and communal ablutions that are shared among other tenants. The office is equipped with air-conditioning units, fibre connectivity, neat flooring and big windows allowing natural light to brighten up the space.