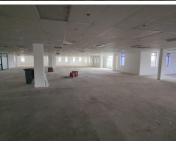

This Office comprises out of a 1,000 square metre situated at 471 Fehrsen Street, based in Brooklyn, Pretoria.

The office consists of an open plan working space, a dedicated kitchen can be installed in the unit and communal ablutions that are shared among other tenants. The office is equipped with air-conditioning units, fibre connectivity, neat flooring and big windows allowing natural light to brighten up the space.