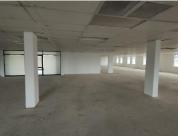

This Office comprises out of a 1,000 square metre situated at 471 Fehrsen Street, based in Brooklyn, Pretoria.

The office consists of an open plan working space, a dedicated kitchen can be installed in the unit and communal ablutions that are shared among other tenants. The office is equipped with air-conditioning units, fibre connectivity, neat flooring and big windows allowing natural light to brighten up the space.