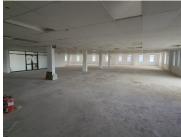

This Office comprises out of a 1,000 square metre situated at 471 Fehrsen Street, based in Brooklyn, Pretoria.

The office consists of an open plan working space, a dedicated kitchen can be installed in the unit and communal ablutions that are shared among other tenants. The office is equipped with air-conditioning units, fibre connectivity, neat flooring and big windows allowing natural light to brighten up the space.