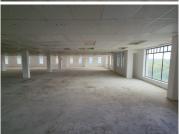

This Office comprises out of a 1,000 square metre situated at 471 Fehrsen Street, based in Brooklyn, Pretoria.

The office consists of an open plan working space, a dedicated kitchen can be installed in the unit and communal ablutions that are shared among other tenants. The office is equipped with air-conditioning units, fibre connectivity, neat flooring and big windows allowing natural light to brighten up the space.