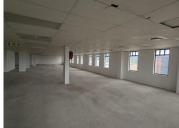

This Office comprises out of a 1,000 square metre situated at 471 Fehrsen Street, based in Brooklyn, Pretoria.

The office consists of an open plan working space, a dedicated kitchen can be installed in the unit and communal ablutions that are shared among other tenants. The office is equipped with air-conditioning units, fibre connectivity, neat flooring and big windows allowing natural light to brighten up the space.