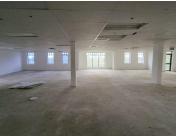

This Office comprises out of a 1,000 square metre situated at 471 Fehrsen Street, based in Brooklyn, Pretoria.

The office consists of an open plan working space, a dedicated kitchen can be installed in the unit and communal ablutions that are shared among other tenants. The office is equipped with air-conditioning units, fibre connectivity, neat flooring and big windows allowing natural light to brighten up the space.