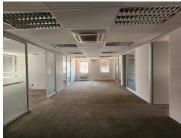

Brooklyn Gardens is right in the heart of Brooklyn, situated at 235 Veale Street, located in Pretoria. Brooklyn Gardens offers a 971 square metre office space that comprises out of a reception area, 15 closed offices, 2 open-plan offices, 3 kitchens, 3 boardrooms and communal ablutions. The office is equipped with fibre connectivity allowing your business to stay connected and air conditioning that will come in handy on those hot summer days. The unit is completed with neatly carpeted floors, big windows with blinds allowing ample light to brighten up the office space.