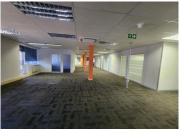

Brooklyn Gardens is right in the heart of Brooklyn, situated at 235 Veale Street, located in Pretoria. Brooklyn Gardens offers a 971 square metre office space that comprises out of a reception area, 15 closed offices, 2 open-plan offices, 3 kitchens, 3 boardrooms and communal ablutions. The office is equipped with fibre connectivity allowing your business to stay connected and air conditioning that will come in handy on those hot summer days. The unit is completed with neatly carpeted floors, big windows with blinds allowing ample light to brighten up the office space.