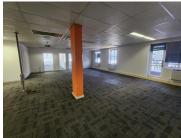

Brooklyn Gardens is right in the heart of Brooklyn, situated at 235 Veale Street, located in Pretoria. Brooklyn Gardens offers a 971 square metre office space that comprises out of a reception area, 15 closed offices, 2 open-plan offices, 3 kitchens, 3 boardrooms and communal ablutions. The office is equipped with fibre connectivity allowing your business to stay connected and air conditioning that will come in handy on those hot summer days. The unit is completed with neatly carpeted floors, big windows with blinds allowing ample light to brighten up the office space.