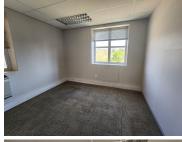

Brooklyn Gardens is right in the heart of Brooklyn, situated at 235 Veale Street, located in Pretoria. Brooklyn Gardens offers a 971 square metre office space that comprises out of a reception area, 15 closed offices, 2 open-plan offices, 3 kitchens, 3 boardrooms and communal ablutions. The office is equipped with fibre connectivity allowing your business to stay connected and air conditioning that will come in handy on those hot summer days. The unit is completed with neatly carpeted floors, big windows with blinds allowing ample light to brighten up the office space.