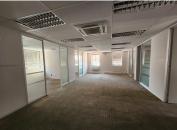

Brooklyn Gardens is right in the heart of Brooklyn, situated at 235 Veale Street, located in Pretoria. Brooklyn Gardens offers a 971 square metre office space that comprises out of a reception area, 15 closed offices, 2 open-plan offices, 3 kitchens, 3 boardrooms and communal ablutions. The office is equipped with fibre connectivity allowing your business to stay connected and air conditioning that will come in handy on those hot summer days. The unit is completed with neatly carpeted floors, big windows with blinds allowing ample light to brighten up the office space.