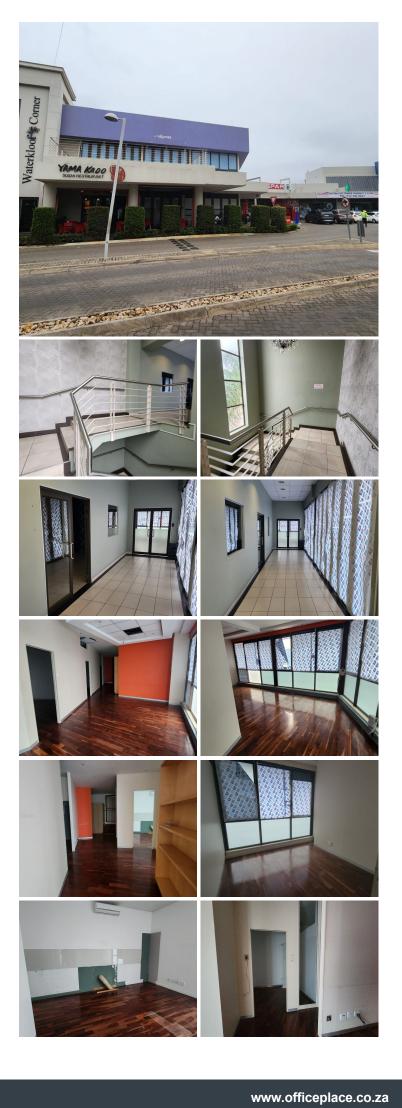

## 🐔 169 m²

WATERKLOOF CORNER | 169 SQUARE METER OFFICE TO LET | BROOKLYN | WATERKLOOF ROAD | PRETORIA

Situated within the heart of Pretoria East, Brooklyn is a high-end commercial hub home to high-end residential areas as well as various up market amenities and commodities. This pristine office suite is situated within Waterkloof Corner, an A-grade multi tenanted commercial building, ideally based on the bustling Waterkloof Road within Brooklyn, Pretoria. The building is ideally situated on the main road, creating exceptional main road exposure along with excellent signage options.

The office has been compartmentalised into a reception and waiting area for clientele, closed offices and a boardroom, a server room, a spacious balcony as well as a kitchenette and 2 neat sets of ablutions. It features modern fixtures and fittings such as neat laminated flooring. Additional, tenants will have the option to rent a 40 square meter outside seating area at an additional cost of R2,500 per month. The offices have been equipped with air conditioning units and ready to go fibre optic cable for quick internet connectivity. Waterkloof Corner hosts an...

| <b>Gross Monthly Rental</b> | R28,122 Ex Vat |
|-----------------------------|----------------|
| Lease Period                | 36 months      |
| Available From              | Immediately    |

| Floor Size m <sup>2</sup> | 169        | Security         | Yes |
|---------------------------|------------|------------------|-----|
| Parking Bays              | -          | Air Conditioning | Yes |
| Title                     | -          | Generator        | -   |
| Zoning                    | Commercial | Fibre            | -   |