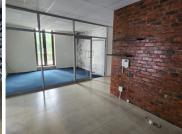

This immaculate office suite comprises out of a reception and waiting area for clientele, a spacious open-plan office area, 3 closed offices and a boardroom to conduct general meetings, a balcony space as well as a kitchenette and neat ablutions. Additionally, tenants will have the option to rent a 40 square meter outside seating area at an additional cost of R2,500 per month. It features modern fixtures and fittings such as neat laminated and carpet flooring. The offices have conveniently been equipped with air conditioning units and ready to go fibre optic cable for quick internet connectivity. The landlord of this unit is willing to offer a beneficial occupation...