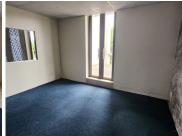

This immaculate office suite comprises out of a reception and waiting area for clientele, a spacious open-plan office area, 3 closed offices and a boardroom to conduct general meetings, a balcony space as well as a kitchenette and neat ablutions. Additionally, tenants will have the option to rent a 40 square meter outside seating area at an additional cost of R2,500 per month. It features modern fixtures and fittings such as neat laminated and carpet flooring. The offices have conveniently been equipped with air conditioning units and ready to go fibre optic cable for quick internet connectivity. The landlord of this unit is willing to offer a beneficial occupation...