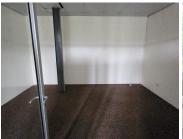

This immaculate office suite comprises out of a reception and waiting area for clientele, a spacious open-plan office area, 3 closed offices and a boardroom to conduct general meetings, a balcony space as well as a kitchenette and neat ablutions. Additionally, tenants will have the option to rent a 40 square meter outside seating area at an additional cost of R2,500 per month. It features modern fixtures and fittings such as neat laminated and carpet flooring. The offices have conveniently been equipped with air conditioning units and ready to go fibre optic cable for quick internet connectivity. The landlord of this unit is willing to offer a beneficial occupation...