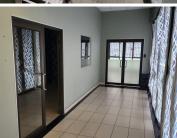

This immaculate office suite comprises out of a reception and waiting area for clientele, a spacious open-plan office area, 3 closed offices and a boardroom to conduct general meetings, a balcony space as well as a kitchenette and neat ablutions. Additionally, tenants will have the option to rent a 40 square meter outside seating area at an additional cost of R2,500 per month. It features modern fixtures and fittings such as neat laminated and carpet flooring. The offices have conveniently been equipped with air conditioning units and ready to go fibre optic cable for quick internet connectivity. The landlord of this unit is willing to offer a beneficial occupation...