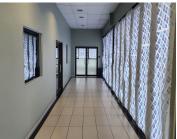

This immaculate office suite comprises out of a reception and waiting area for clientele, a spacious open-plan office area, 3 closed offices and a boardroom to conduct general meetings, a balcony space as well as a kitchenette and neat ablutions. Additionally, tenants will have the option to rent a 40 square meter outside seating area at an additional cost of R2,500 per month. It features modern fixtures and fittings such as neat laminated and carpet flooring. The offices have conveniently been equipped with air conditioning units and ready to go fibre optic cable for quick internet connectivity. The landlord of this unit is willing to offer a beneficial occupation...