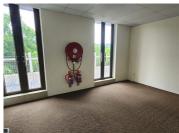

This immaculate office suite comprises out of a reception and waiting area for clientele, a spacious open-plan office area, 3 closed offices and a boardroom to conduct general meetings, a balcony space as well as a kitchenette and neat ablutions. Additionally, tenants will have the option to rent a 40 square meter outside seating area at an additional cost of R2,500 per month. It features modern fixtures and fittings such as neat laminated and carpet flooring. The offices have conveniently been equipped with air conditioning units and ready to go fibre optic cable for quick internet connectivity. The landlord of this unit is willing to offer a beneficial occupation...