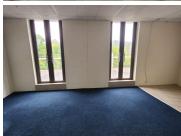

This immaculate office suite comprises out of a reception and waiting area for clientele, a spacious open-plan office area, 3 closed offices and a boardroom to conduct general meetings, a balcony space as well as a kitchenette and neat ablutions. Additionally, tenants will have the option to rent a 40 square meter outside seating area at an additional cost of R2,500 per month. It features modern fixtures and fittings such as neat laminated and carpet flooring. The offices have conveniently been equipped with air conditioning units and ready to go fibre optic cable for quick internet connectivity. The landlord of this unit is willing to offer a beneficial occupation...