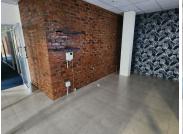

This immaculate office suite comprises out of a reception and waiting area for clientele, a spacious open-plan office area, 3 closed offices and a boardroom to conduct general meetings, a balcony space as well as a kitchenette and neat ablutions. Additionally, tenants will have the option to rent a 40 square meter outside seating area at an additional cost of R2,500 per month. It features modern fixtures and fittings such as neat laminated and carpet flooring. The offices have conveniently been equipped with air conditioning units and ready to go fibre optic cable for quick internet connectivity. The landlord of this unit is willing to offer a beneficial occupation...