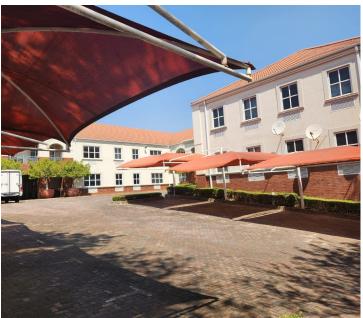

## 48,300 pm

BROOKLYN GARDENS | VEALE STREET | BROOKLYN | PRETORIA

322 m<sup>2</sup>

BROOKLYN GARDENS | 322 SQUARE METER OFFICE TO LET | VEALE STREET | BROOKLYN | PRETORIA

Brooklyn is a booming commercial node home to various commercial amenities and commodities ranging from high end restaurants and shopping centres to government buildings and embassies. This pristine office suite is situated within Brooklyn Gardens, a multi tenanted well maintained office park situated on the bustling 235 Veale Street within Brooklyn, Pretoria. Brooklyn Gardens offers exceptional signage options, subject to the terms of the lease, couples with main road exposure, keeping your business one step ahead. The unit can be white boxed or the current fit out can be utilized.