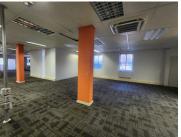

The B-grade office is currently partitioned into a reception and waiting area for clients, 1 spacious open plan office, 3 closed offices and a boardroom, a dedicated kitchen area. Tenants will have access to communal facilities such as communal boardrooms as well as well maintained ablutions. The unit has been equipped with air conditioning units as well as ready to go fibre optic cable for quick internet connectivity. Additionally a backup generator can be...