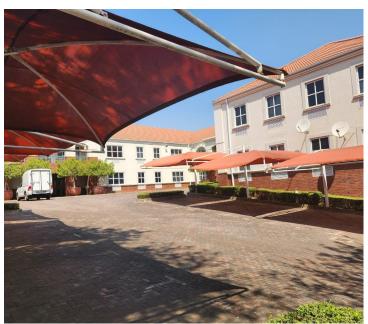

## 81,960 pm

BROOKLYN GARDENS | VEALE STREET | BROOKLYN | PRETORIA

564 m<sup>2</sup>

BROOKLYN GARDENS | 322 SQUARE METER OFFICE TO LET | VEALE STREET | BROOKLYN | PRETORIA

Brooklyn is a booming commercial node, home to various commercial amenities and commodities, ranging from high-end restaurants and shopping centres to government buildings and embassies within the greater Pretoria area. This pristine office suite is situated within Brooklyn Gardens, a multi tenanted well maintained office park situated on the bustling 235 Veale Street within Brooklyn, Pretoria. Brooklyn Gardens offers exceptional signage options, subject to the terms of the lease agreement, coupled with main road exposure, keeping your business one step ahead. The unit can be white boxed or the current fit out can be utilized. The landlord is willing to offer a beneficial occupation period as well as a tenant installation allowance to assist the tenant with their installation.