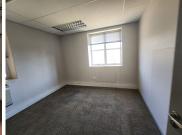

The 1,637 square metre Office comprises out of a reception and waiting area for clientele, 3 boardrooms to facilitate general meetings as well s 3 kitchen areas. Tenants will have access to neat communal ablutions. The office suite showcases neat carpeted floors and big windows with blinds, allowing ample light to brighten up the office space. It has been equipped with fibre connectivity allowing your business to stay connected and air conditioning that will come in handy on those hot summer days. The Landlord is open to negotiations in regard to a Beneficial Occupation Period. The landlord also offers a tenant installation allowance, which is an allowance afforded to the tenant in order to fit out...