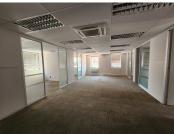

The 1,637 square metre Office comprises out of a reception and waiting area for clientele, 3 boardrooms to facilitate general meetings as well s 3 kitchen areas. Tenants will have access to neat communal ablutions. The office suite showcases neat carpeted floors and big windows with blinds, allowing ample light to brighten up the office space. It has been equipped with fibre connectivity allowing your business to stay connected and air conditioning that will come in handy on those hot summer days. The Landlord is open to negotiations in regard to a Beneficial Occupation Period. The landlord also offers a tenant installation allowance, which is an allowance afforded to the tenant in order to fit out...