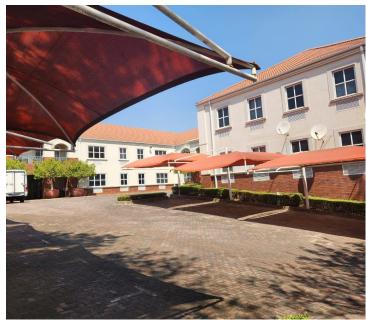

## 229,180 pm

BROOKLYN GARDENS | VEALE STREET | BROOKLYN

1637 m<sup>2</sup>

OFFICE TO LEASE WITHIN BROOKLYN GARDENS - 235 VEALE STREET, BROOKLYN

This pristine 1,637 square meter office suite is situated within Brooklyn Gardens, a thriving, multi tenanted office park located on the bustling Veale Street. Brooklyn Gardens is situated in the heart of the thriving commercial hub of Brooklyn, Pretoria. Brooklyn Gardens offers great main road exposure, creating the absolute best signage opportunity for your company.

The 1,637 square metre Office comprises out of a reception and waiting area for clientele, 3 boardrooms to facilitate general meetings as well s 3 kitchen areas. Tenants will have access to neat communal ablutions. The office suite showcases neat carpeted floors and big windows with blinds, allowing ample light to brighten up the office space. It has been equipped with fibre connectivity allowing your business to stay connected and air conditioning that will come in handy on those hot summer days. The Landlord is open to negotiations in regard to a Beneficial Occupation Period. The landlord also offers a tenant installation allowance, which is an allowance afforded to the tenant in order to fit out...