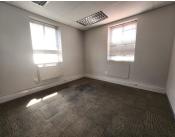

The 1,637 square metre Office comprises out of a reception and waiting area for clientele, 3 boardrooms to facilitate general meetings as well s 3 kitchen areas. Tenants will have access to neat communal ablutions. The office suite showcases neat carpeted floors and big windows with blinds, allowing ample light to brighten up the office space. It has been equipped with fibre connectivity allowing your business to stay connected and air conditioning that will come in handy on those hot summer days. The Landlord is open to negotiations in regard to a Beneficial Occupation Period. The landlord also offers a tenant installation allowance, which is an allowance afforded to the tenant in order to fit out...