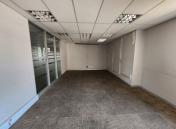

The 1,637 square metre Office comprises out of a reception and waiting area for clientele, 3 boardrooms to facilitate general meetings as well s 3 kitchen areas. Tenants will have access to neat communal ablutions. The office suite showcases neat carpeted floors and big windows with blinds, allowing ample light to brighten up the office space. It has been equipped with fibre connectivity allowing your business to stay connected and air conditioning that will come in handy on those hot summer days. The Landlord is open to negotiations in regard to a Beneficial Occupation Period. The landlord also offers a tenant installation allowance, which is an allowance afforded to the tenant in order to fit out...