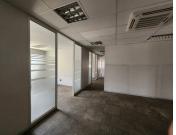

The 1,637 square metre Office comprises out of a reception and waiting area for clientele, 3 boardrooms to facilitate general meetings as well s 3 kitchen areas. Tenants will have access to neat communal ablutions. The office suite showcases neat carpeted floors and big windows with blinds, allowing ample light to brighten up the office space. It has been equipped with fibre connectivity allowing your business to stay connected and air conditioning that will come in handy on those hot summer days. The Landlord is open to negotiations in regard to a Beneficial Occupation Period. The landlord also offers a tenant installation allowance, which is an allowance afforded to the tenant in order to fit out...