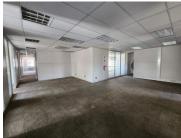

The 1,637 square metre Office comprises out of a reception and waiting area for clientele, 3 boardrooms to facilitate general meetings as well s 3 kitchen areas. Tenants will have access to neat communal ablutions. The office suite showcases neat carpeted floors and big windows with blinds, allowing ample light to brighten up the office space. It has been equipped with fibre connectivity allowing your business to stay connected and air conditioning that will come in handy on those hot summer days. The Landlord is open to negotiations in regard to a Beneficial Occupation Period. The landlord also offers a tenant installation allowance, which is an allowance afforded to the tenant in order to fit out...