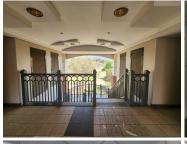

The 1,637 square metre Office comprises out of a reception and waiting area for clientele, 3 boardrooms to facilitate general meetings as well s 3 kitchen areas. Tenants will have access to neat communal ablutions. The office suite showcases neat carpeted floors and big windows with blinds, allowing ample light to brighten up the office space. It has been equipped with fibre connectivity allowing your business to stay connected and air conditioning that will come in handy on those hot summer days. The Landlord is open to negotiations in regard to a Beneficial Occupation Period. The landlord also offers a tenant installation allowance, which is an allowance afforded to the tenant in order to fit out...