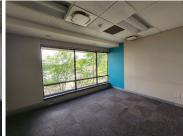

This immaculate 3,174 square metre Office comprises out of a reception area, 7 open-plan offices, 4 boardrooms 3 kitchens and 4 ablutions. The office is equipped with fibre connectivity allowing your business to stay connected and air conditioning that will come in handy on those hot summer days. The unit showcases modern fixtures and finished such as neat carpeted floors and big windows with blinds allowing ample light to brighten up the office space.