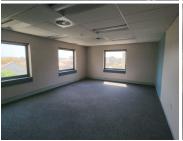

This immaculate 3,174 square metre Office comprises out of a reception area, 7 open-plan offices, 4 boardrooms 3 kitchens and 4 ablutions. The office is equipped with fibre connectivity allowing your business to stay connected and air conditioning that will come in handy on those hot summer days. The unit showcases modern fixtures and finished such as neat carpeted floors and big windows with blinds allowing ample light to brighten up the office space.