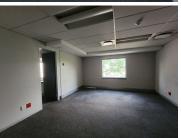

This immaculate 3,174 square metre Office comprises out of a reception area, 7 open-plan offices, 4 boardrooms 3 kitchens and 4 ablutions. The office is equipped with fibre connectivity allowing your business to stay connected and air conditioning that will come in handy on those hot summer days. The unit showcases modern fixtures and finished such as neat carpeted floors and big windows with blinds allowing ample light to brighten up the office space.