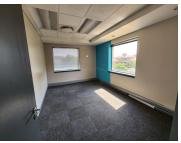

This immaculate 3,174 square metre Office comprises out of a reception area, 7 open-plan offices, 4 boardrooms 3 kitchens and 4 ablutions. The office is equipped with fibre connectivity allowing your business to stay connected and air conditioning that will come in handy on those hot summer days. The unit showcases modern fixtures and finished such as neat carpeted floors and big windows with blinds allowing ample light to brighten up the office space.