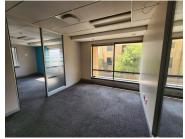

This immaculate 3,174 square metre Office comprises out of a reception area, 7 open-plan offices, 4 boardrooms 3 kitchens and 4 ablutions. The office is equipped with fibre connectivity allowing your business to stay connected and air conditioning that will come in handy on those hot summer days. The unit showcases modern fixtures and finished such as neat carpeted floors and big windows with blinds allowing ample light to brighten up the office space.