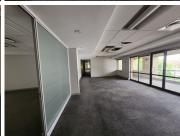

This immaculate 3,174 square metre Office comprises out of a reception area, 7 open-plan offices, 4 boardrooms 3 kitchens and 4 ablutions. The office is equipped with fibre connectivity allowing your business to stay connected and air conditioning that will come in handy on those hot summer days. The unit showcases modern fixtures and finished such as neat carpeted floors and big windows with blinds allowing ample light to brighten up the office space.