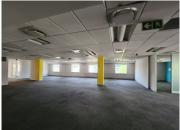

This immaculate 3,174 square metre Office comprises out of a reception area, 7 open-plan offices, 4 boardrooms 3 kitchens and 4 ablutions. The office is equipped with fibre connectivity allowing your business to stay connected and air conditioning that will come in handy on those hot summer days. The unit showcases modern fixtures and finished such as neat carpeted floors and big windows with blinds allowing ample light to brighten up the office space.