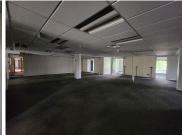

This immaculate 3,174 square metre Office comprises out of a reception area, 7 open-plan offices, 4 boardrooms 3 kitchens and 4 ablutions. The office is equipped with fibre connectivity allowing your business to stay connected and air conditioning that will come in handy on those hot summer days. The unit showcases modern fixtures and finished such as neat carpeted floors and big windows with blinds allowing ample light to brighten up the office space.