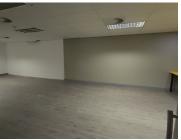

This immaculate 1,233 square meter office suite comprises out of a reception and waiting area for clientele, 2 spacious open-plan office areas, 20 private offices and 2 boardrooms, a server room, neat kitchenette and balcony. Tenants will have access to communal ablutions within Parkdev building. This unit features modern fixtures and finishes such as neat carpet flooring and lots of windows with blinds allowing the office to fill with natural light. The unit is conveniently equipped with air conditioning and ready to go fibre optic cable. To ensure a smooth start-up for the business, the landlord is willing to offer a beneficial occupation period and tenant