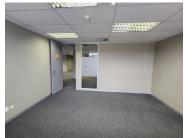

This immaculate 1,233 square meter office suite comprises out of a reception and waiting area for clientele, 2 spacious open-plan office areas, 20 private offices and 2 boardrooms, a server room, neat kitchenette and balcony. Tenants will have access to communal ablutions within Parkdev building. This unit features modern fixtures and finishes such as neat carpet flooring and lots of windows with blinds allowing the office to fill with natural light. The unit is conveniently equipped with air conditioning and ready to go fibre optic cable. To ensure a smooth start-up for the business, the landlord is willing to offer a beneficial occupation period and tenant