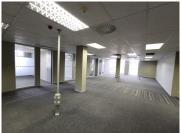

This immaculate 1,233 square meter office suite comprises out of a reception and waiting area for clientele, 2 spacious open-plan office areas, 20 private offices and 2 boardrooms, a server room, neat kitchenette and balcony. Tenants will have access to communal ablutions within Parkdev building. This unit features modern fixtures and finishes such as neat carpet flooring and lots of windows with blinds allowing the office to fill with natural light. The unit is conveniently equipped with air conditioning and ready to go fibre optic cable. To ensure a smooth start-up for the business, the landlord is willing to offer a beneficial occupation period and tenant