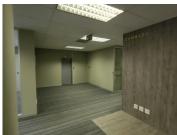

This immaculate 1,233 square meter office suite comprises out of a reception and waiting area for clientele, 2 spacious open-plan office areas, 20 private offices and 2 boardrooms, a server room, neat kitchenette and balcony. Tenants will have access to communal ablutions within Parkdev building. This unit features modern fixtures and finishes such as neat carpet flooring and lots of windows with blinds allowing the office to fill with natural light. The unit is conveniently equipped with air conditioning and ready to go fibre optic cable. To ensure a smooth start-up for the business, the landlord is willing to offer a beneficial occupation period and tenant