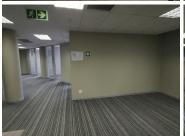

This immaculate 1,233 square meter office suite comprises out of a reception and waiting area for clientele, 2 spacious open-plan office areas, 20 private offices and 2 boardrooms, a server room, neat kitchenette and balcony. Tenants will have access to communal ablutions within Parkdev building. This unit features modern fixtures and finishes such as neat carpet flooring and lots of windows with blinds allowing the office to fill with natural light. The unit is conveniently equipped with air conditioning and ready to go fibre optic cable. To ensure a smooth start-up for the business, the landlord is willing to offer a beneficial occupation period and tenant