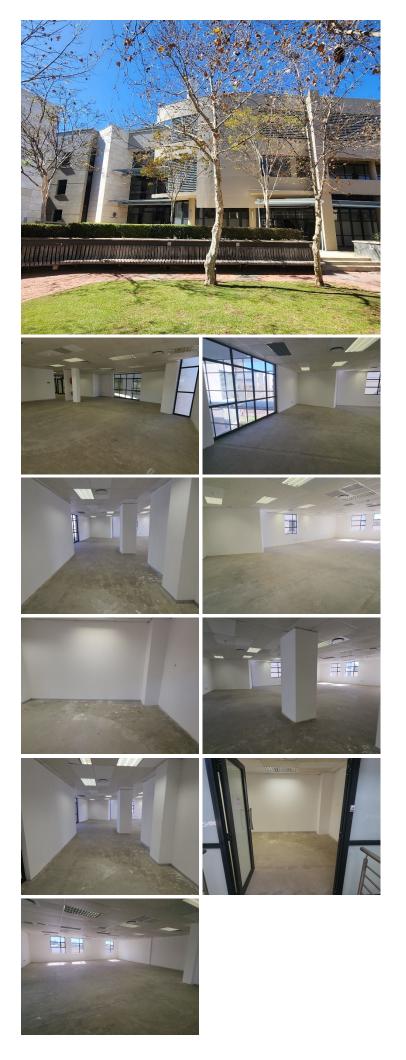

#### LOAD SHEDDING FRIENDLY

Brooklyn Bridge Office Park is a highly sought after corporate park based in Brooklyn. This spacious unit is situated on the 2nd floor of Brooklyn Bridge Office Park on Fehrson Street. This unit is ideal to create your own unique office space as the landlord is offering a Beneficial Occupation Period coupled with a negotiable Tenant Installation Allowance.

This neat white box unit comprises out of a spacious open-plan office area. The property also features several big windows that allow for ample natural light. Brooklyn Bridge Office Park offers multiple communal areas such as male-and-female ablutions for tenants, neat communal areas for comfortable seating and indoor restaurants.

Brooklyn Bridge Office Park also offers ready-to-go fibre connections along with a back-up-generator in case of power outages. Brooklyn Bridge Office Park also offers wheelchair friendly options via a fully functioning elevator providing easy access to the **Girces semonthlyicge Oftal**e Parts 5,3600E xeVatty provided