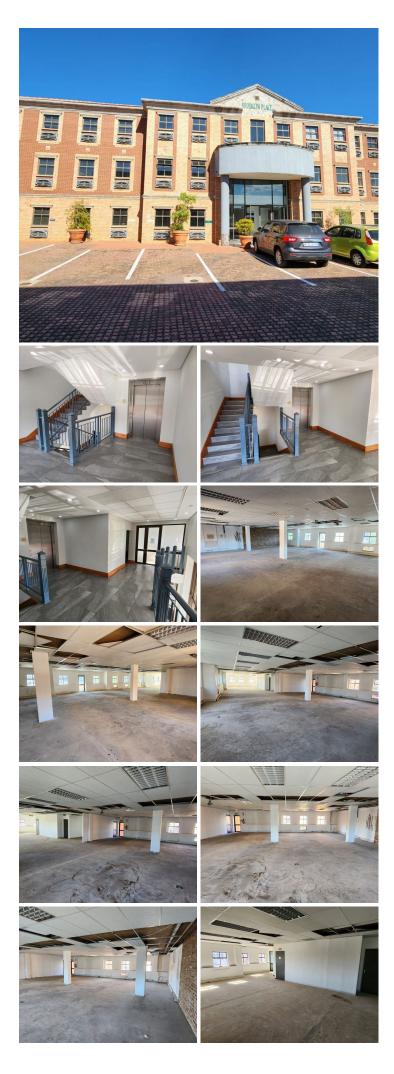

## 🔏 260 m²

BROOKLYN 260 SQUARE METER OFFICE UNIT TO LET BRONKHORST STREET BROOKLYN

This White Box Office Suite comprises out of a spacious 260 square metres situated on Bronkhorst Street, based in the Bustling Brooklyn Pretoria area. The office consists of a reception area, open and closed offices, a boardroom to conduct general meetings, a server room and communal ablutions that are shared among other tenants in the building. The office showcases neat flooring, blinds, air-conditioning, and fibre connectivity allowing your business to stay connected. The tenants will be given a tenant installation allowance provided by the Landlord to add or remove fittings or fixtures, together with a free beneficial occupation period.

| Gross Monthly Rental | R37,700 Ex Vat |
|----------------------|----------------|
| Lease Period         | 36 months      |
| Available From       | Immediately    |

| Floor Size m <sup>2</sup> | 260        | Security         | Yes |
|---------------------------|------------|------------------|-----|
| Parking Bays              | -          | Air Conditioning | Yes |
| Title                     | -          | Generator        | -   |
| Zoning                    | Commercial | Fibre            | -   |