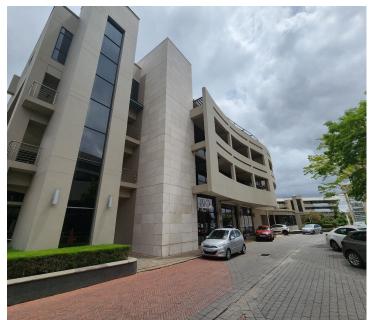

## 131,200 pm

BROOKLYN BRIDGE OFFICE PARK| FEHRSEN STREET| BROOKLYN

820 m<sup>2</sup>

BROOKLYN BRIDGE OFFICE PARK | 820 SQUARE METER OFFICE TO LET | FEHRSEN STREET | BROOKLYN | PRETORIA

BACK UP POWER SUPPLY AVAILABLE

The Landlord offers beneficial occupation period and tenant installation allowance depending on terms of the lease.

Brooklyn Bridge Office Park is centrally located within the large Pretoria East suburb, situated on Fehrsen Street in Brooklyn. This AAA-grade white box unit consists of a spacious 820 square meters working space and is fitted with large windows that allow a great amount of sunlight to filter in. It features air-conditioning to contribute to enhancing the air quality in the workplace and fibre connectivity for fast and reliable internet access.

Brooklyn hosts several public transportation services within the area, providing tenants and clients with great access to and from work. Brooklyn Bridge Office Park is close to Brooklyn Mall hosting multiple retailers, restaurants and grocery shops among many others. F45 Gym and The Life Hospital are all situated within close proximity of the premises. Brooklyn Bridge Office Park has easy access to the R21 and N1 highway allowing a great