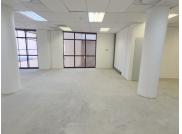

The Landlord offers beneficial occupation period and tenant installation allowance depending on terms of the lease.

Brooklyn Bridge Office Park is centrally located within the large Pretoria East suburb, situated on Fehrsen Street in Brooklyn. This AAA-grade white box unit consists of a spacious 820 square meters working space and is fitted with large windows that allow a great amount of sunlight to filter in. It features air-conditioning to contribute to enhancing the air quality in the workplace and fibre connectivity for fast and reliable internet access.