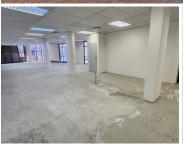

The Landlord offers beneficial occupation period and tenant installation allowance depending on terms of the lease.

Brooklyn Bridge Office Park is centrally located within the large Pretoria East suburb, situated on Fehrsen Street in Brooklyn. This AAA-grade white box unit consists of a spacious 820 square meters working space and is fitted with large windows that allow a great amount of sunlight to filter in. It features air-conditioning to contribute to enhancing the air quality in the workplace and fibre connectivity for fast and reliable internet access.