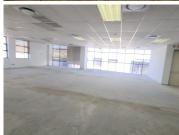

The Landlord offers beneficial occupation period and tenant installation allowance depending on terms of the lease.

Brooklyn Bridge Office Park is centrally located within the large Pretoria East suburb, situated on Fehrsen Street in Brooklyn. This AAA-grade white box unit consists of a spacious 820 square meters working space and is fitted with large windows that allow a great amount of sunlight to filter in. It features air-conditioning to contribute to enhancing the air quality in the workplace and fibre connectivity for fast and reliable internet access.