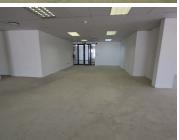

The Landlord offers beneficial occupation period and tenant installation allowance depending on terms of the lease.

Brooklyn Bridge Office Park is centrally located within the large Pretoria East suburb, situated on Fehrsen Street in Brooklyn. This AAA-grade white box unit consists of a spacious 820 square meters working space and is fitted with large windows that allow a great amount of sunlight to filter in. It features air-conditioning to contribute to enhancing the air quality in the workplace and fibre connectivity for fast and reliable internet access.