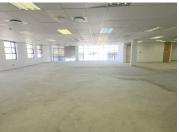

The Landlord offers beneficial occupation period and tenant installation allowance depending on terms of the lease.

Brooklyn Bridge Office Park is centrally located within the large Pretoria East suburb, situated on Fehrsen Street in Brooklyn. This AAA-grade white box unit consists of a spacious 820 square meters working space and is fitted with large windows that allow a great amount of sunlight to filter in. It features air-conditioning to contribute to enhancing the air quality in the workplace and fibre connectivity for fast and reliable internet access.