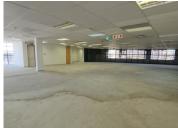

The Landlord offers beneficial occupation period and tenant installation allowance depending on terms of the lease.

Brooklyn Bridge Office Park is centrally located within the large Pretoria East suburb, situated on Fehrsen Street in Brooklyn. This AAA-grade white box unit consists of a spacious 820 square meters working space and is fitted with large windows that allow a great amount of sunlight to filter in. It features air-conditioning to contribute to enhancing the air quality in the workplace and fibre connectivity for fast and reliable internet access.