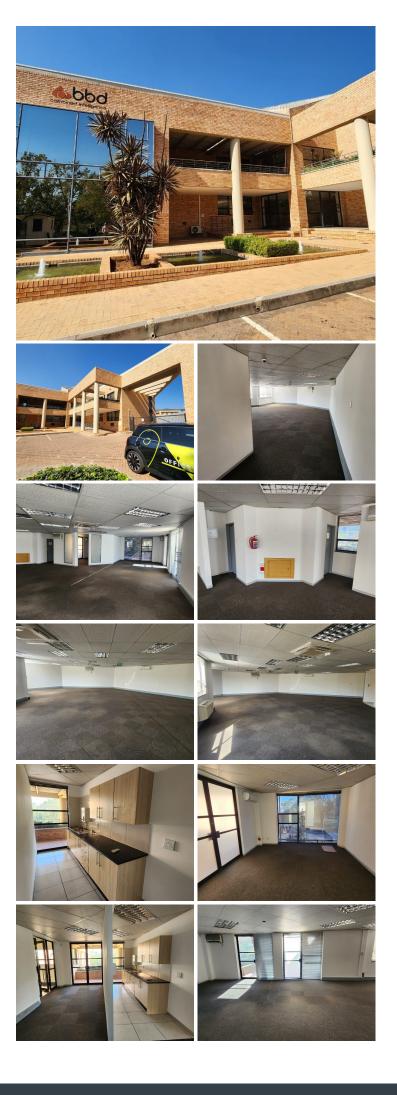

## 😭 240 m²

BROOKLYNI 240 SQUARE METER OFFICE SPACE| TO LET| BOSHOFF STREET| PRETORIA

Perfectly located, this neat A-Grade commercial space is based within the prime business hub of Brooklyn, Pretoria East, hosting ample large amenities. It is within walking distance from Brooklyn Mall and Cherry Lane Shopping Centre among many other wellestablished retail and commercial offerings as well as a Day Clinic Hospital, Schools, Guesthouses and Embassies. The facility has exceptional access to main arterial roads as well as the R21 highway providing access to several surrounding suburbs such as Waterkloof, Groenkloof, Sunnyside, Hatfield, Hillcrest and Menlo Park. Brooklyn is surrounded by ample commercial and retail companies with plenty of staff needing access to public transport, which is provided within the area by way of multiple services.

Comprising out of a spacious 240 square meter office suite, this A-Grade unit is partitioned into a reception area completed with a massive open work environment, a boardroom facility, balcony, a dedicated kitchen and 2 sets of ablutions. The lettable space has been equipped with air conditioning units,...