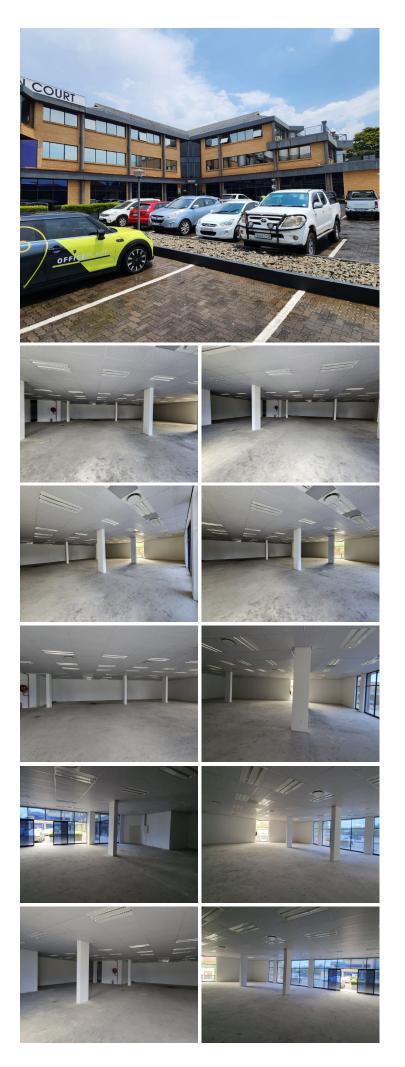

#### BACKUP GENERATOR!!

Brooklyn is a well established commercialised suburb situated in Pretoria, hosting various amenities, commodities, and high-end commercial developments. This immaculate 435 square meter office suite is situated in Brooklyn Court. This B-grade multi tenanted building caters for a range of different commercial businesses.

This white box office suite comprises out of an open-plan office space. Tenants of this unit will have access to neat communal ablutions within Brooklyn Court. The unit showcases large glass windows, allowing natural light to filter into the office. The unit is equipped with air conditioning units and ready to go fibre optic cable. The landlord is willing to offer a beneficial occupation period and tenant installation allowance, depending on the terms of the lease, to help ensure a smooth start-up for the business.

Brooklyn Court is equipped with an elevator, providing a wheelchair friendly corporate environment. Brooklyn Court is secured with on **GrossuMonthlycRental**rolle**R 56**,5560 CExil/adints and

Lease Period36 monthsAvailable FromImmediately