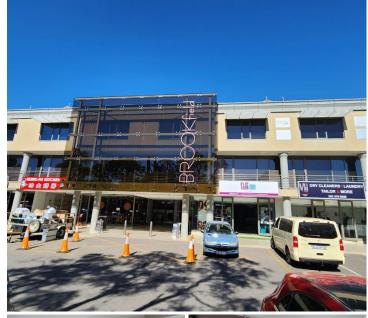

## 23,396 pm

BROOKLYN | MIDDLE STREET | PRETORIA

173 m<sup>2</sup>

BROOKLYN | 173 SQUARE METER OFFICE TO LET | 261 MIDDLE STREET | PRETORIA

Brookfield is a highly sought after corporate building based in Brooklyn. This spacious unit is situated on the 2nd floor of Brookfield Building on Middle Street. This unit is ideal to create your own unique office space as the landlord is offering a Tenant Installation Allowance coupled with a Beneficial Occupation Period.

This 173 square meter office unit offer a welcoming reception area, a boardroom, a dedicated kitchen area, a server room, 1 open-plan office component and 2 closed offices, complete with carpet flooring. The unit has been equipped with central air-conditioning, a balcony and features multiple windows that allow for ample natural light. Brookfield also offers wheelchair friendly options via a fully functioning elevator providing easy access to the offices and ready to go fibre connections. Brookfield Building offers multiple communal areas such as male-and-female ablutions for tenants. The Brookfield Building has good security provided by access-controlled entrance and exit points, a guard house and on-site security.