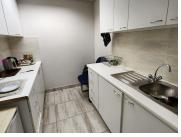

This 173 square meter office unit offer a welcoming reception area, a boardroom, a dedicated kitchen area, a server room, 1 open-plan office component and 2 closed offices, complete with carpet flooring. The unit has been equipped with central air-conditioning, a balcony and features multiple windows that allow for ample natural light. Brookfield also offers wheelchair friendly options via a fully functioning elevator providing easy access to the offices and ready to go fibre connections. Brookfield Building offers multiple communal areas such as male-and-female ablutions for tenants. The Brookfield Building has good security provided by access-controlled entrance and exit points, a guard house and on-site security.