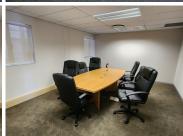

This 173 square meter office unit offer a welcoming reception area, a boardroom, a dedicated kitchen area, a server room, 1 open-plan office component and 2 closed offices, complete with carpet flooring. The unit has been equipped with central air-conditioning, a balcony and features multiple windows that allow for ample natural light. Brookfield also offers wheelchair friendly options via a fully functioning elevator providing easy access to the offices and ready to go fibre connections. Brookfield Building offers multiple communal areas such as male-and-female ablutions for tenants. The Brookfield Building has good security provided by access-controlled entrance and exit points, a guard house and on-site security.