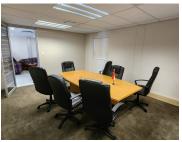

This 173 square meter office unit offer a welcoming reception area, a boardroom, a dedicated kitchen area, a server room, 1 open-plan office component and 2 closed offices, complete with carpet flooring. The unit has been equipped with central air-conditioning, a balcony and features multiple windows that allow for ample natural light. Brookfield also offers wheelchair friendly options via a fully functioning elevator providing easy access to the offices and ready to go fibre connections. Brookfield Building offers multiple communal areas such as male-and-female ablutions for tenants. The Brookfield Building has good security provided by access-controlled entrance and exit points, a guard house and on-site security.