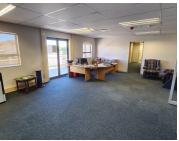

This 173 square meter office unit offer a welcoming reception area, a boardroom, a dedicated kitchen area, a server room, 1 open-plan office component and 2 closed offices, complete with carpet flooring. The unit has been equipped with central air-conditioning, a balcony and features multiple windows that allow for ample natural light. Brookfield also offers wheelchair friendly options via a fully functioning elevator providing easy access to the offices and ready to go fibre connections. Brookfield Building offers multiple communal areas such as male-and-female ablutions for tenants. The Brookfield Building has good security provided by access-controlled entrance and exit points, a guard house and on-site security.