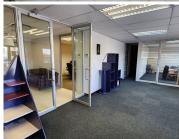

This 173 square meter office unit offer a welcoming reception area, a boardroom, a dedicated kitchen area, a server room, 1 open-plan office component and 2 closed offices, complete with carpet flooring. The unit has been equipped with central air-conditioning, a balcony and features multiple windows that allow for ample natural light. Brookfield also offers wheelchair friendly options via a fully functioning elevator providing easy access to the offices and ready to go fibre connections. Brookfield Building offers multiple communal areas such as male-and-female ablutions for tenants. The Brookfield Building has good security provided by access-controlled entrance and exit points, a guard house and on-site security.