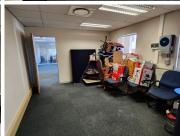

This 173 square meter office unit offer a welcoming reception area, a boardroom, a dedicated kitchen area, a server room, 1 open-plan office component and 2 closed offices, complete with carpet flooring. The unit has been equipped with central air-conditioning, a balcony and features multiple windows that allow for ample natural light. Brookfield also offers wheelchair friendly options via a fully functioning elevator providing easy access to the offices and ready to go fibre connections. Brookfield Building offers multiple communal areas such as male-and-female ablutions for tenants. The Brookfield Building has good security provided by access-controlled entrance and exit points, a guard house and on-site security.