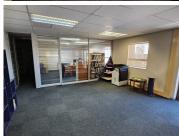

This 173 square meter office unit offer a welcoming reception area, a boardroom, a dedicated kitchen area, a server room, 1 open-plan office component and 2 closed offices, complete with carpet flooring. The unit has been equipped with central air-conditioning, a balcony and features multiple windows that allow for ample natural light. Brookfield also offers wheelchair friendly options via a fully functioning elevator providing easy access to the offices and ready to go fibre connections. Brookfield Building offers multiple communal areas such as male-and-female ablutions for tenants. The Brookfield Building has good security provided by access-controlled entrance and exit points, a guard house and on-site security.