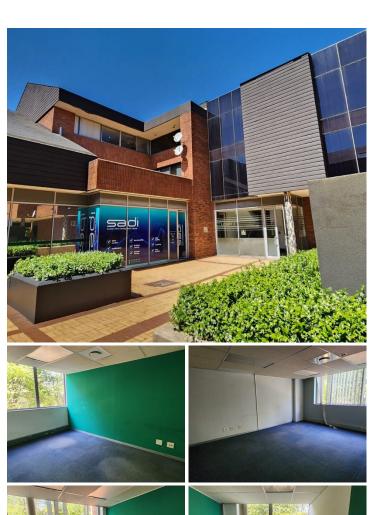

## 42,050 pm

BROOKLYN FORUM | VEALE STREET | BROOKLYN | PRETORIA

290 m<sup>2</sup>

BROOKLYN FORUM | 290 SQUARE METER OFFICE SPACE TO LET | VEALE STREET | BROOKLYN | PRETORIA

Brooklyn is a prime commercial hub, hosting to various types of amenities and commodities within the greater Pretoria area. This immaculate 290 square meter office suite is situated within the multi tenanted Brooklyn Forum Office Park, based on the bustling Veale Street. This beautiful brick face building showcases neatly maintained gardens and landscaping., creating a serene corporate environment. Brooklyn Forum caters for a range of commercial commodities and currently hosts tenants such as embassies and attorneys.

This B- grade office suite comprises out of a reception and waiting area for clientele, 4 closed offices and a boardroom, 3 open-plan office areas, as well as a kitchenette. Tenants will have access to well maintained communal ablutions within the building. The office has ideally been equipped with air conditioning units and ready to go fibre optic cable for quick internet connectivity. The office features modern fixtures and fittings such as neat carpet flooring and multiple large windows with blinds allowing the space to...