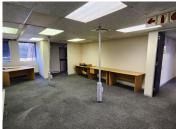

## 37,120 pm

BROOKLYN FORUM | VEALE STREET | BROOKLYN | PRETORIA

256 m<sup>2</sup>

BROOKLYN FORUM | 256 SQUARE METER OFFICE TO LET VEALE STREET | BROOKLYN | PRETORIA

Brooklyn is a prime commercial hub, home to various amenities and commodities within the greater Pretoria area. This immaculate 256 square meter office suite is situated within the multi tenanted Brooklyn Forum Office Park, based on the bustling Veale Street. This A-grade brick face building showcases modern fixtures and fittings as well as neatly maintained gardens and landscaping., creating an up market corporate environment. Brooklyn Forum caters for a range of commercial commodities and currently hosts tenants such as embassies and attorneys.

This modern office suite comprises out of a reception and waiting area for clientele, 3 closed offices and a boardroom, 2 open-plan office areas, a balcony, as well as a kitchenette. Tenants will have access to neat communal ablutions within the building. The office has conveniently been equipped with air conditioning units and ready to go fibre optic cable for quick internet connectivity. The office features modern fixtures and fittings such as neat carpet flooring and multiple large windows with blinds...