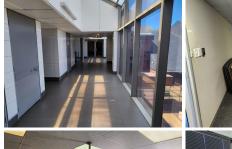

This modern office suite comprises out of a reception and waiting area for clientele, 3 closed offices and a boardroom, 2 open-plan office areas, a balcony, as well as a kitchenette. Tenants will have access to neat communal ablutions within the building. The office has conveniently been equipped with air conditioning units and ready to go fibre optic cable for quick internet connectivity. The office features modern fixtures and fittings such as neat carpet flooring and multiple large windows with blinds...