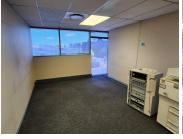

## 37,120 pm

BROOKLYN FORUM | VEALE STREET | BROOKLYN | PRETORIA

256 m<sup>2</sup>

BROOKLYN FORUM | 256 SQUARE METER OFFICE TO LET VEALE STREET | BROOKLYN | PRETORIA

Brooklyn is a prime commercial hub, home to various amenities and commodities within the greater Pretoria area. This immaculate 256 square meter office suite is situated within the multi tenanted Brooklyn Forum Office Park, based on the bustling Veale Street. This A-grade brick face building showcases modern fixtures and fittings as well as neatly maintained gardens and landscaping., creating an up market corporate environment. Brooklyn Forum caters for a range of commercial commodities and currently hosts tenants such as embassies and attorneys.

This modern office suite comprises out of a reception and waiting area for clientele, 3 closed offices and a boardroom, 2 open-plan office areas, a balcony, as well as a kitchenette. Tenants will have access to neat communal ablutions within the building. The office has conveniently been equipped with air conditioning units and ready to go fibre optic cable for quick internet connectivity. The office features modern fixtures and fittings such as neat carpet flooring and multiple large windows with blinds...