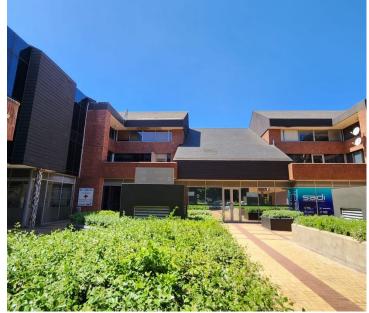

## 37,120 pm

BROOKLYN FORUM | VEALE STREET | BROOKLYN | PRETORIA

256 m<sup>2</sup>

BROOKLYN FORUM | 256 SQUARE METER OFFICE TO LET VEALE STREET | BROOKLYN | PRETORIA

Brooklyn is a prime commercial hub, home to various amenities and commodities within the greater Pretoria area. This immaculate 256 square meter office suite is situated within the multi tenanted Brooklyn Forum Office Park, based on the bustling Veale Street. This A-grade brick face building showcases modern fixtures and fittings as well as neatly maintained gardens and landscaping., creating an up market corporate environment. Brooklyn Forum caters for a range of commercial commodities and currently hosts tenants such as embassies and attorneys.