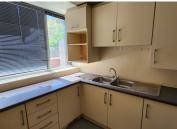

This modern office suite comprises out of a reception and waiting area for clientele, 3 closed offices and a boardroom, 2 open-plan office areas, a balcony, as well as a kitchenette. Tenants will have access to neat communal ablutions within the building. The office has conveniently been equipped with air conditioning units and ready to go fibre optic cable for quick internet connectivity. The office features modern fixtures and fittings such as neat carpet flooring and multiple large windows with blinds...