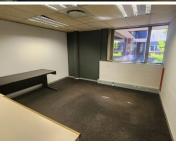

This modern office suite comprises out of a reception and waiting area for clientele, a spacious open-plan office area, 6 closed offices and 2 boardrooms, a server room, as well as a dedicated kitchen area. Tenants will have access to well maintained communal ablutions within Brooklyn Forum. The unit has been equipped with air conditioning units as well as ready to go fibre optic cable for quick and convenient internet connectivity. Additionally, a generator can be installed depending on the needs of the tenant. The office showcases modern fixtures and finishes such as neat carpet and tiled flooring and lots of windows with blinds allowing for a great amount of natural...