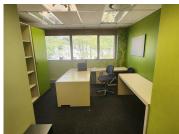

This modern office suite comprises out of a reception and waiting area for clientele, a spacious open-plan office area, 6 closed offices and 2 boardrooms, a server room, as well as a dedicated kitchen area. Tenants will have access to well maintained communal ablutions within Brooklyn Forum. The unit has been equipped with air conditioning units as well as ready to go fibre optic cable for quick and convenient internet connectivity. Additionally, a generator can be installed depending on the needs of the tenant. The office showcases modern fixtures and finishes such as neat carpet and tiled flooring and lots of windows with blinds allowing for a great amount of natural...