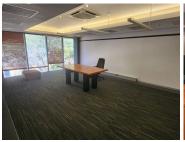

This modern office suite comprises out of a reception and waiting area for clientele, a spacious open-plan office area, 6 closed offices and 2 boardrooms, a server room, as well as a dedicated kitchen area. Tenants will have access to well maintained communal ablutions within Brooklyn Forum. The unit has been equipped with air conditioning units as well as ready to go fibre optic cable for quick and convenient internet connectivity. Additionally, a generator can be installed depending on the needs of the tenant. The office showcases modern fixtures and finishes such as neat carpet and tiled flooring and lots of windows with blinds allowing for a great amount of natural...