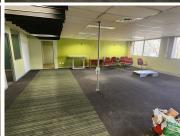

This modern office suite comprises out of a reception and waiting area for clientele, a spacious open-plan office area, 6 closed offices and 2 boardrooms, a server room, as well as a dedicated kitchen area. Tenants will have access to well maintained communal ablutions within Brooklyn Forum. The unit has been equipped with air conditioning units as well as ready to go fibre optic cable for quick and convenient internet connectivity. Additionally, a generator can be installed depending on the needs of the tenant. The office showcases modern fixtures and finishes such as neat carpet and tiled flooring and lots of windows with blinds allowing for a great amount of natural...