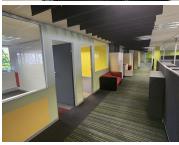

This modern office suite comprises out of a reception and waiting area for clientele, a spacious open-plan office area, 6 closed offices and 2 boardrooms, a server room, as well as a dedicated kitchen area. Tenants will have access to well maintained communal ablutions within Brooklyn Forum. The unit has been equipped with air conditioning units as well as ready to go fibre optic cable for quick and convenient internet connectivity. Additionally, a generator can be installed depending on the needs of the tenant. The office showcases modern fixtures and finishes such as neat carpet and tiled flooring and lots of windows with blinds allowing for a great amount of natural...