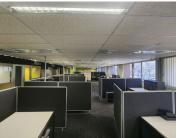

This modern office suite comprises out of a reception and waiting area for clientele, a spacious open-plan office area, 6 closed offices and 2 boardrooms, a server room, as well as a dedicated kitchen area. Tenants will have access to well maintained communal ablutions within Brooklyn Forum. The unit has been equipped with air conditioning units as well as ready to go fibre optic cable for quick and convenient internet connectivity. Additionally, a generator can be installed depending on the needs of the tenant. The office showcases modern fixtures and finishes such as neat carpet and tiled flooring and lots of windows with blinds allowing for a great amount of natural...