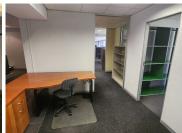

This modern office suite comprises out of a reception and waiting area for clientele, a spacious open-plan office area, 6 closed offices and 2 boardrooms, a server room, as well as a dedicated kitchen area. Tenants will have access to well maintained communal ablutions within Brooklyn Forum. The unit has been equipped with air conditioning units as well as ready to go fibre optic cable for quick and convenient internet connectivity. Additionally, a generator can be installed depending on the needs of the tenant. The office showcases modern fixtures and finishes such as neat carpet and tiled flooring and lots of windows with blinds allowing for a great amount of natural...