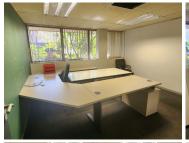

This modern office suite comprises out of a reception and waiting area for clientele, a spacious open-plan office area, 6 closed offices and 2 boardrooms, a server room, as well as a dedicated kitchen area. Tenants will have access to well maintained communal ablutions within Brooklyn Forum. The unit has been equipped with air conditioning units as well as ready to go fibre optic cable for quick and convenient internet connectivity. Additionally, a generator can be installed depending on the needs of the tenant. The office showcases modern fixtures and finishes such as neat carpet and tiled flooring and lots of windows with blinds allowing for a great amount of natural...