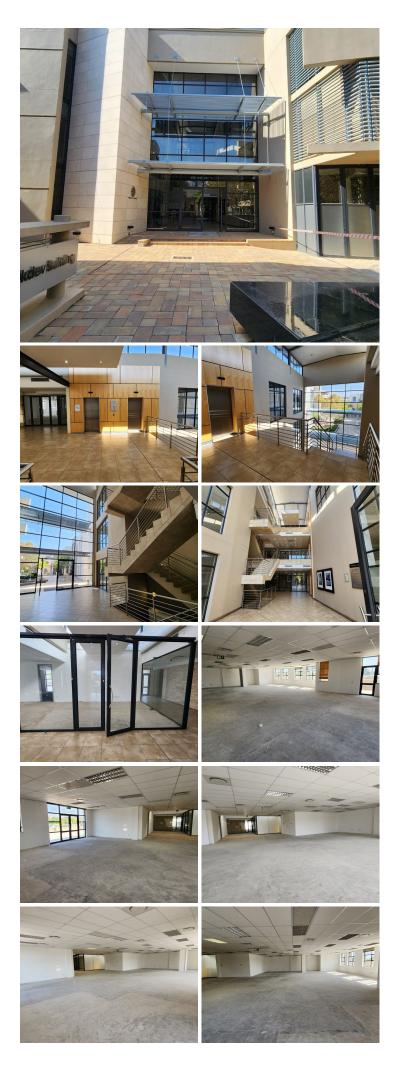

#### LOADSHEDDING FRIENDLY!!!

Brooklyn Bridge is a highly sought after corporate building based in Brooklyn. This spacious A grade unit is situated on the 1st floor of the Brooklyn Bridge building on Fehrsen Street. This unit is ideal to create your own unique office space as the landlord is offering a Beneficial Occupation Period.

This 342 square meter white box unit offers a welcoming reception area, 1 open-plan office component and 3 closed office, complete with carpet and tiled flooring. The unit has been equipped with central air-conditioning and features multiple windows that allow for ample natural light. The Brook Bridge building also offers wheelchair friendly options via a fully functioning elevator providing easy access to the offices and ready to go fibre connections as well as a backup generator in case of power outages. The Brooklyn Bridge Building offers multiple communal areas such as male-andfemale ablutions for tenants and a coffee shop. The Brooklyn Bridge Building has good security provided by access-controlled entrance and exit...