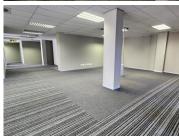

## 107,520 pm

BROOKLYN | PARK DEV | FEHRSEN STREET | PRETORIA

672 m<sup>2</sup>

BROOKLYN | 672 SQUARE METER OFFICE TO LET | PARK DEV | 570 FEHRSEN STREET | PRETORIA

LOADSHEDDING FRIENDLY!!!

Brooklyn Bridge is a highly sought after corporate building based in Brooklyn. This spacious A grade unit is situated on the 2nd floor of the Brooklyn Bridge building on Fehrsen Street. This white box unit is ideal to create your own unique office space as the landlord is offering a Beneficial Occupation Period.

This 672 square meter white box unit offers a welcoming reception area, 1 open-plan office component and 3 closed office, complete with carpet and tiled flooring. The unit has been equipped with central air-conditioning and features multiple windows that allow for ample natural light. The Brooklyn Bridge building also offers wheelchair friendly options via a fully functioning elevator providing easy access to the offices and ready to go fibre connections, as well as a backup generator in case of power outages. The Brooklyn Bridge Building offers multiple communal areas such as male-and-female ablutions for tenants and a coffee shop. The Brooklyn Bridge Building has good security provided by access-controlled...