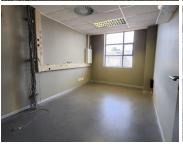

## 107,520 pm

BROOKLYN | PARK DEV | FEHRSEN STREET | PRETORIA

672 m<sup>2</sup>

BROOKLYN | 672 SQUARE METER OFFICE TO LET | PARK DEV | 570 FEHRSEN STREET | PRETORIA

LOADSHEDDING FRIENDLY!!!

Brooklyn Bridge is a highly sought after corporate building based in Brooklyn. This spacious A grade unit is situated on the 2nd floor of the Brooklyn Bridge building on Fehrsen Street. This white box unit is ideal to create your own unique office space as the landlord is offering a Beneficial Occupation Period.

This 672 square meter white box unit offers a welcoming reception area, 1 open-plan office component and 3 closed office, complete with carpet and tiled flooring. The unit has been equipped with central air-conditioning and features multiple windows that allow for ample natural light. The Brooklyn Bridge building also offers wheelchair friendly options via a fully functioning elevator providing easy access to the offices and ready to go fibre connections, as well as a backup generator in case of power outages. The Brooklyn Bridge Building offers multiple communal areas such as male-and-female ablutions for tenants and a coffee shop. The Brooklyn Bridge Building has good security provided by access-controlled...