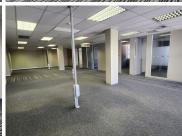

This 672 square meter white box unit offers a welcoming reception area, 1 open-plan office component and 3 closed office, complete with carpet and tiled flooring. The unit has been equipped with central air-conditioning and features multiple windows that allow for ample natural light. The Brooklyn Bridge building also offers wheelchair friendly options via a fully functioning elevator providing easy access to the offices and ready to go fibre connections, as well as a backup generator in case of power outages. The Brooklyn Bridge Building offers multiple communal areas such as male-and-female ablutions for tenants and a coffee shop. The Brooklyn Bridge Building has good security provided by access-controlled...