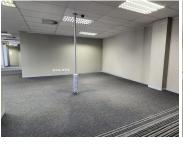

This 672 square meter white box unit offers a welcoming reception area, 1 open-plan office component and 3 closed office, complete with carpet and tiled flooring. The unit has been equipped with central air-conditioning and features multiple windows that allow for ample natural light. The Brooklyn Bridge building also offers wheelchair friendly options via a fully functioning elevator providing easy access to the offices and ready to go fibre connections, as well as a backup generator in case of power outages. The Brooklyn Bridge Building offers multiple communal areas such as male-and-female ablutions for tenants and a coffee shop. The Brooklyn Bridge Building has good security provided by access-controlled...