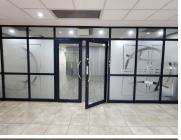

This 672 square meter white box unit offers a welcoming reception area, 1 open-plan office component and 3 closed office, complete with carpet and tiled flooring. The unit has been equipped with central air-conditioning and features multiple windows that allow for ample natural light. The Brooklyn Bridge building also offers wheelchair friendly options via a fully functioning elevator providing easy access to the offices and ready to go fibre connections, as well as a backup generator in case of power outages. The Brooklyn Bridge Building offers multiple communal areas such as male-and-female ablutions for tenants and a coffee shop. The Brooklyn Bridge Building has good security provided by access-controlled...