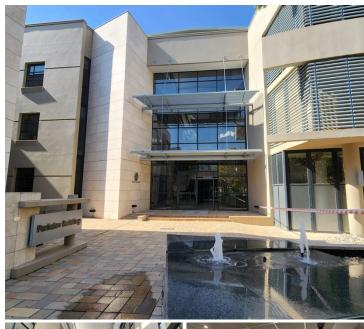

## 107,520 pm

BROOKLYN | PARK DEV | FEHRSEN STREET | PRETORIA

672 m<sup>2</sup>

BROOKLYN | 672 SQUARE METER OFFICE TO LET | PARK DEV | 570 FEHRSEN STREET | PRETORIA

LOADSHEDDING FRIENDLY!!!

Brooklyn Bridge is a highly sought after corporate building based in Brooklyn. This spacious A grade unit is situated on the 2nd floor of the Brooklyn Bridge building on Fehrsen Street. This white box unit is ideal to create your own unique office space as the landlord is offering a Beneficial Occupation Period.

This 672 square meter white box unit offers a welcoming reception area, 1 open-plan office component and 3 closed office, complete with carpet and tiled flooring. The unit has been equipped with central air-conditioning and features multiple windows that allow for ample natural light. The Brooklyn Bridge building also offers wheelchair friendly options via a fully functioning elevator providing easy access to the offices and ready to go fibre connections, as well as a backup generator in case of power outages. The Brooklyn Bridge Building offers multiple communal areas such as male-and-female ablutions for tenants and a coffee shop. The Brooklyn Bridge Building has good security provided by access-controlled...