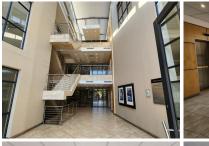

This 672 square meter white box unit offers a welcoming reception area, 1 open-plan office component and 3 closed office, complete with carpet and tiled flooring. The unit has been equipped with central air-conditioning and features multiple windows that allow for ample natural light. The Brooklyn Bridge building also offers wheelchair friendly options via a fully functioning elevator providing easy access to the offices and ready to go fibre connections, as well as a backup generator in case of power outages. The Brooklyn Bridge Building offers multiple communal areas such as male-and-female ablutions for tenants and a coffee shop. The Brooklyn Bridge Building has good security provided by access-controlled...