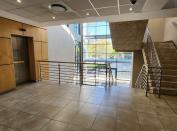

This 672 square meter white box unit offers a welcoming reception area, 1 open-plan office component and 3 closed office, complete with carpet and tiled flooring. The unit has been equipped with central air-conditioning and features multiple windows that allow for ample natural light. The Brooklyn Bridge building also offers wheelchair friendly options via a fully functioning elevator providing easy access to the offices and ready to go fibre connections, as well as a backup generator in case of power outages. The Brooklyn Bridge Building offers multiple communal areas such as male-and-female ablutions for tenants and a coffee shop. The Brooklyn Bridge Building has good security provided by access-controlled...