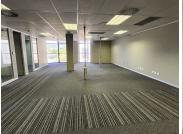

## 107,520 pm

BROOKLYN | PARK DEV | FEHRSEN STREET | PRETORIA

672 m<sup>2</sup>

BROOKLYN | 672 SQUARE METER OFFICE TO LET | PARK DEV | 570 FEHRSEN STREET | PRETORIA

LOADSHEDDING FRIENDLY!!!

Brooklyn Bridge is a highly sought after corporate building based in Brooklyn. This spacious A grade unit is situated on the 2nd floor of the Brooklyn Bridge building on Fehrsen Street. This white box unit is ideal to create your own unique office space as the landlord is offering a Beneficial Occupation Period.

This 672 square meter white box unit offers a welcoming reception area, 1 open-plan office component and 3 closed office, complete with carpet and tiled flooring. The unit has been equipped with central air-conditioning and features multiple windows that allow for ample natural light. The Brooklyn Bridge building also offers wheelchair friendly options via a fully functioning elevator providing easy access to the offices and ready to go fibre connections, as well as a backup generator in case of power outages. The Brooklyn Bridge Building offers multiple communal areas such as male-and-female ablutions for tenants and a coffee shop. The Brooklyn Bridge Building has good security provided by access-controlled...