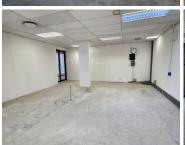

## 28,000 pm

BROOKLYN | PARK DEV | FEHRSEN STREET | PRETORIA

175 m<sup>2</sup>

BROOKLYN | 175 SQUARE METER OFFICE TO LET | PARK DEV | 570 FEHRSEN STREET | PRETORIA

LOADSHEDDING FRIENDLY!!!

Brooklyn Bridge is a highly sought after corporate building based in Brooklyn. This spacious A grade unit is situated on the 2nd floor of the Brooklyn Bridge building on Fehrsen Street. This white box unit is ideal to create your own unique office space as the landlord is offering a Beneficial Occupation Period.

This 175 square meter white box unit offers a welcoming reception area, 1 open-plan office component and 3 closed office, complete with carpet and tiled flooring. The unit has been equipped with central air-conditioning and features multiple windows that allow for ample natural light. The Brooklyn Bridge building also offers wheelchair friendly options via a fully functioning elevator providing easy access to the offices and ready to go fibre connections, as well as a backup generator in case of power outages. The Brooklyn Bridge Building offers multiple communal areas such as male-and-female ablutions for tenants and a coffee shop. The Brooklyn Bridge Building has good security provided by access-controlled...