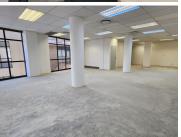

## 28,000 pm

BROOKLYN | PARK DEV | FEHRSEN STREET | PRETORIA

175 m<sup>2</sup>

BROOKLYN | 175 SQUARE METER OFFICE TO LET | PARK DEV | 570 FEHRSEN STREET | PRETORIA

LOADSHEDDING FRIENDLY!!!

Brooklyn Bridge is a highly sought after corporate building based in Brooklyn. This spacious A grade unit is situated on the 2nd floor of the Brooklyn Bridge building on Fehrsen Street. This white box unit is ideal to create your own unique office space as the landlord is offering a Beneficial Occupation Period.

This 175 square meter white box unit offers a welcoming reception area, 1 open-plan office component and 3 closed office, complete with carpet and tiled flooring. The unit has been equipped with central air-conditioning and features multiple windows that allow for ample natural light. The Brooklyn Bridge building also offers wheelchair friendly options via a fully functioning elevator providing easy access to the offices and ready to go fibre connections, as well as a backup generator in case of power outages. The Brooklyn Bridge Building offers multiple communal areas such as male-and-female ablutions for tenants and a coffee shop. The Brooklyn Bridge Building has good security provided by access-controlled...