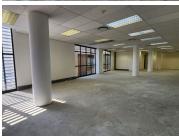

## 28,000 pm

BROOKLYN | PARK DEV | FEHRSEN STREET | PRETORIA

175 m<sup>2</sup>

BROOKLYN | 175 SQUARE METER OFFICE TO LET | PARK DEV | 570 FEHRSEN STREET | PRETORIA

LOADSHEDDING FRIENDLY!!!

Brooklyn Bridge is a highly sought after corporate building based in Brooklyn. This spacious A grade unit is situated on the 2nd floor of the Brooklyn Bridge building on Fehrsen Street. This white box unit is ideal to create your own unique office space as the landlord is offering a Beneficial Occupation Period.

This 175 square meter white box unit offers a welcoming reception area, 1 open-plan office component and 3 closed office, complete with carpet and tiled flooring. The unit has been equipped with central air-conditioning and features multiple windows that allow for ample natural light. The Brooklyn Bridge building also offers wheelchair friendly options via a fully functioning elevator providing easy access to the offices and ready to go fibre connections, as well as a backup generator in case of power outages. The Brooklyn Bridge Building offers multiple communal areas such as male-and-female ablutions for tenants and a coffee shop. The Brooklyn Bridge Building has good security provided by access-controlled...