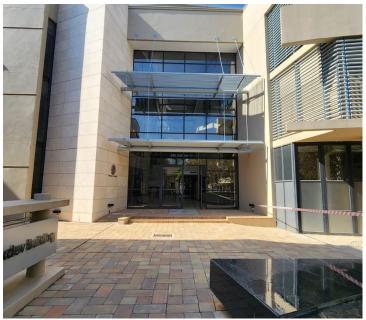

## 28,000 pm

BROOKLYN | PARK DEV | FEHRSEN STREET | PRETORIA

175 m<sup>2</sup>

BROOKLYN | 175 SQUARE METER OFFICE TO LET | PARK DEV | 570 FEHRSEN STREET | PRETORIA

LOADSHEDDING FRIENDLY!!!

Brooklyn Bridge is a highly sought after corporate building based in Brooklyn. This spacious A grade unit is situated on the 2nd floor of the Brooklyn Bridge building on Fehrsen Street. This white box unit is ideal to create your own unique office space as the landlord is offering a Beneficial Occupation Period.

This 175 square meter white box unit offers a welcoming reception area, 1 open-plan office component and 3 closed office, complete with carpet and tiled flooring. The unit has been equipped with central air-conditioning and features multiple windows that allow for ample natural light. The Brooklyn Bridge building also offers wheelchair friendly options via a fully functioning elevator providing easy access to the offices and ready to go fibre connections, as well as a backup generator in case of power outages. The Brooklyn Bridge Building offers multiple communal areas such as male-and-female ablutions for tenants and a coffee shop. The Brooklyn Bridge Building has good security provided by access-controlled...