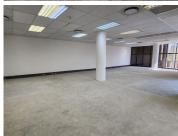

## 28,000 pm

BROOKLYN | PARK DEV | FEHRSEN STREET | PRETORIA

175 m<sup>2</sup>

BROOKLYN | 175 SQUARE METER OFFICE TO LET | PARK DEV | 570 FEHRSEN STREET | PRETORIA

LOADSHEDDING FRIENDLY!!!

Brooklyn Bridge is a highly sought after corporate building based in Brooklyn. This spacious A grade unit is situated on the 2nd floor of the Brooklyn Bridge building on Fehrsen Street. This white box unit is ideal to create your own unique office space as the landlord is offering a Beneficial Occupation Period.

This 175 square meter white box unit offers a welcoming reception area, 1 open-plan office component and 3 closed office, complete with carpet and tiled flooring. The unit has been equipped with central air-conditioning and features multiple windows that allow for ample natural light. The Brooklyn Bridge building also offers wheelchair friendly options via a fully functioning elevator providing easy access to the offices and ready to go fibre connections, as well as a backup generator in case of power outages. The Brooklyn Bridge Building offers multiple communal areas such as male-and-female ablutions for tenants and a coffee shop. The Brooklyn Bridge Building has good security provided by access-controlled...