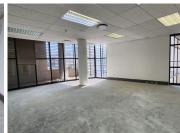

## 28,000 pm

BROOKLYN | PARK DEV | FEHRSEN STREET | PRETORIA

175 m<sup>2</sup>

BROOKLYN | 175 SQUARE METER OFFICE TO LET | PARK DEV | 570 FEHRSEN STREET | PRETORIA

LOADSHEDDING FRIENDLY!!!

Brooklyn Bridge is a highly sought after corporate building based in Brooklyn. This spacious A grade unit is situated on the 2nd floor of the Brooklyn Bridge building on Fehrsen Street. This white box unit is ideal to create your own unique office space as the landlord is offering a Beneficial Occupation Period.

This 175 square meter white box unit offers a welcoming reception area, 1 open-plan office component and 3 closed office, complete with carpet and tiled flooring. The unit has been equipped with central air-conditioning and features multiple windows that allow for ample natural light. The Brooklyn Bridge building also offers wheelchair friendly options via a fully functioning elevator providing easy access to the offices and ready to go fibre connections, as well as a backup generator in case of power outages. The Brooklyn Bridge Building offers multiple communal areas such as male-and-female ablutions for tenants and a coffee shop. The Brooklyn Bridge Building has good security provided by access-controlled...