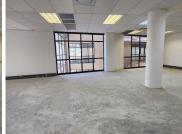

## 28,000 pm

BROOKLYN | PARK DEV | FEHRSEN STREET | PRETORIA

175 m<sup>2</sup>

BROOKLYN | 175 SQUARE METER OFFICE TO LET | PARK DEV | 570 FEHRSEN STREET | PRETORIA

LOADSHEDDING FRIENDLY!!!

Brooklyn Bridge is a highly sought after corporate building based in Brooklyn. This spacious A grade unit is situated on the 2nd floor of the Brooklyn Bridge building on Fehrsen Street. This white box unit is ideal to create your own unique office space as the landlord is offering a Beneficial Occupation Period.

This 175 square meter white box unit offers a welcoming reception area, 1 open-plan office component and 3 closed office, complete with carpet and tiled flooring. The unit has been equipped with central air-conditioning and features multiple windows that allow for ample natural light. The Brooklyn Bridge building also offers wheelchair friendly options via a fully functioning elevator providing easy access to the offices and ready to go fibre connections, as well as a backup generator in case of power outages. The Brooklyn Bridge Building offers multiple communal areas such as male-and-female ablutions for tenants and a coffee shop. The Brooklyn Bridge Building has good security provided by access-controlled...