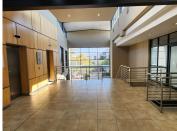

This 175 square meter white box unit offers a welcoming reception area, 1 open-plan office component and 3 closed office, complete with carpet and tiled flooring. The unit has been equipped with central air-conditioning and features multiple windows that allow for ample natural light. The Brooklyn Bridge building also offers wheelchair friendly options via a fully functioning elevator providing easy access to the offices and ready to go fibre connections, as well as a backup generator in case of power outages. The Brooklyn Bridge Building offers multiple communal areas such as male-and-female ablutions for tenants and a coffee shop. The Brooklyn Bridge Building has good security provided by access-controlled...