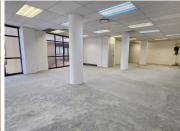

This 175 square meter white box unit offers a welcoming reception area, 1 open-plan office component and 3 closed office, complete with carpet and tiled flooring. The unit has been equipped with central air-conditioning and features multiple windows that allow for ample natural light. The Brooklyn Bridge building also offers wheelchair friendly options via a fully functioning elevator providing easy access to the offices and ready to go fibre connections, as well as a backup generator in case of power outages. The Brooklyn Bridge Building offers multiple communal areas such as male-and-female ablutions for tenants and a coffee shop. The Brooklyn Bridge Building has good security provided by access-controlled...