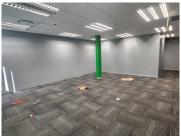

This 100 square meter unit offers a welcoming reception area, 1 open-plan office component, 1 boardroom and a server room, complete with carpet flooring. The unit has been equipped with central air-conditioning and features multiple windows that allow for ample natural light. The Brookfield building also offers wheelchair friendly options via a fully functioning elevator, providing easy access to the offices and ready to go fibre connections. Brookfield Building offers multiple communal areas such as male-and-female ablutions for tenants. The Brookfield Building has good security provided by access-controlled entrance and exit points, a guard house and on-site security.