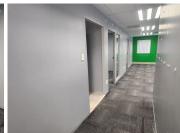

This 100 square meter unit offers a welcoming reception area, 1 open-plan office component, 1 boardroom and a server room, complete with carpet flooring. The unit has been equipped with central air-conditioning and features multiple windows that allow for ample natural light. The Brookfield building also offers wheelchair friendly options via a fully functioning elevator, providing easy access to the offices and ready to go fibre connections. Brookfield Building offers multiple communal areas such as male-and-female ablutions for tenants. The Brookfield Building has good security provided by access-controlled entrance and exit points, a guard house and on-site security.