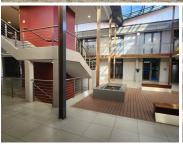

This 100 square meter unit offers a welcoming reception area, 1 open-plan office component, 1 boardroom and a server room, complete with carpet flooring. The unit has been equipped with central air-conditioning and features multiple windows that allow for ample natural light. The Brookfield building also offers wheelchair friendly options via a fully functioning elevator, providing easy access to the offices and ready to go fibre connections. Brookfield Building offers multiple communal areas such as male-and-female ablutions for tenants. The Brookfield Building has good security provided by access-controlled entrance and exit points, a guard house and on-site security.