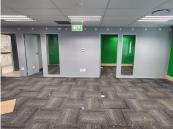

This 100 square meter unit offers a welcoming reception area, 1 open-plan office component, 1 boardroom and a server room, complete with carpet flooring. The unit has been equipped with central air-conditioning and features multiple windows that allow for ample natural light. The Brookfield building also offers wheelchair friendly options via a fully functioning elevator, providing easy access to the offices and ready to go fibre connections. Brookfield Building offers multiple communal areas such as male-and-female ablutions for tenants. The Brookfield Building has good security provided by access-controlled entrance and exit points, a guard house and on-site security.