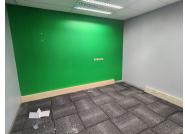

This 100 square meter unit offers a welcoming reception area, 1 open-plan office component, 1 boardroom and a server room, complete with carpet flooring. The unit has been equipped with central air-conditioning and features multiple windows that allow for ample natural light. The Brookfield building also offers wheelchair friendly options via a fully functioning elevator, providing easy access to the offices and ready to go fibre connections. Brookfield Building offers multiple communal areas such as male-and-female ablutions for tenants. The Brookfield Building has good security provided by access-controlled entrance and exit points, a guard house and on-site security.