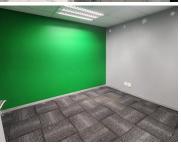

This 100 square meter unit offers a welcoming reception area, 1 open-plan office component, 1 boardroom and a server room, complete with carpet flooring. The unit has been equipped with central air-conditioning and features multiple windows that allow for ample natural light. The Brookfield building also offers wheelchair friendly options via a fully functioning elevator, providing easy access to the offices and ready to go fibre connections. Brookfield Building offers multiple communal areas such as male-and-female ablutions for tenants. The Brookfield Building has good security provided by access-controlled entrance and exit points, a guard house and on-site security.