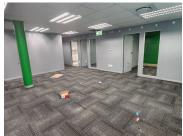

This 100 square meter unit offers a welcoming reception area, 1 open-plan office component, 1 boardroom and a server room, complete with carpet flooring. The unit has been equipped with central air-conditioning and features multiple windows that allow for ample natural light. The Brookfield building also offers wheelchair friendly options via a fully functioning elevator, providing easy access to the offices and ready to go fibre connections. Brookfield Building offers multiple communal areas such as male-and-female ablutions for tenants. The Brookfield Building has good security provided by access-controlled entrance and exit points, a guard house and on-site security.