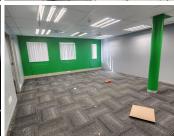

This 100 square meter unit offers a welcoming reception area, 1 open-plan office component, 1 boardroom and a server room, complete with carpet flooring. The unit has been equipped with central air-conditioning and features multiple windows that allow for ample natural light. The Brookfield building also offers wheelchair friendly options via a fully functioning elevator, providing easy access to the offices and ready to go fibre connections. Brookfield Building offers multiple communal areas such as male-and-female ablutions for tenants. The Brookfield Building has good security provided by access-controlled entrance and exit points, a guard house and on-site security.