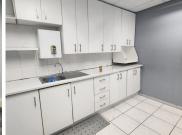

This 100 square meter unit offers a welcoming reception area, 1 open-plan office component, 1 boardroom and a server room, complete with carpet flooring. The unit has been equipped with central air-conditioning and features multiple windows that allow for ample natural light. The Brookfield building also offers wheelchair friendly options via a fully functioning elevator, providing easy access to the offices and ready to go fibre connections. Brookfield Building offers multiple communal areas such as male-and-female ablutions for tenants. The Brookfield Building has good security provided by access-controlled entrance and exit points, a guard house and on-site security.