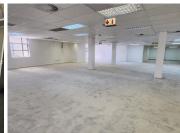

## LOADSHEDDING FRIENDLY!!!

Brooklyn Bridge is a highly sought after corporate building based in Brooklyn. This spacious A grade unit is situated on the 1st floor of the Brooklyn Bridge building on Fehrsen Street. This white box unit is ideal to create your own unique office space as the landlord is offering a Beneficial Occupation Period.

This 2,957 square meter white box unit offers a welcoming reception area, 1 open-plan office component and 3 closed office, complete with carpet and tiled flooring. The unit has been equipped with central air-conditioning and features multiple windows that allow for ample natural light. The Brooklyn Bridge building also offers wheelchair friendly options via a fully functioning elevator providing easy access to the offices and ready to go fibre connections, as well as a backup generator in case of power outages. The building offers multiple communal areas such as male-and-female ablutions for tenants and a coffee shop. The Brooklyn Bridge Building has good security provided by access-controlled entrance and...