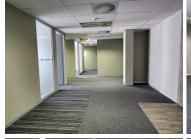

This 2,957 square meter white box unit offers a welcoming reception area, 1 open-plan office component and 3 closed office, complete with carpet and tiled flooring. The unit has been equipped with central air-conditioning and features multiple windows that allow for ample natural light. The Brooklyn Bridge building also offers wheelchair friendly options via a fully functioning elevator providing easy access to the offices and ready to go fibre connections, as well as a backup generator in case of power outages. The building offers multiple communal areas such as male-and-female ablutions for tenants and a coffee shop. The Brooklyn Bridge Building has good security provided by access-controlled entrance and...