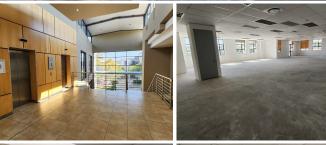

This 2,957 square meter white box unit offers a welcoming reception area, 1 open-plan office component and 3 closed office, complete with carpet and tiled flooring. The unit has been equipped with central air-conditioning and features multiple windows that allow for ample natural light. The Brooklyn Bridge building also offers wheelchair friendly options via a fully functioning elevator providing easy access to the offices and ready to go fibre connections, as well as a backup generator in case of power outages. The building offers multiple communal areas such as male-and-female ablutions for tenants and a coffee shop. The Brooklyn Bridge Building has good security provided by access-controlled entrance and...