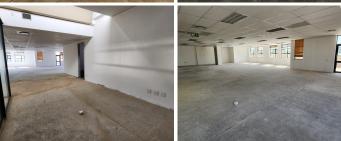

This 2,957 square meter white box unit offers a welcoming reception area, 1 open-plan office component and 3 closed office, complete with carpet and tiled flooring. The unit has been equipped with central air-conditioning and features multiple windows that allow for ample natural light. The Brooklyn Bridge building also offers wheelchair friendly options via a fully functioning elevator providing easy access to the offices and ready to go fibre connections, as well as a backup generator in case of power outages. The building offers multiple communal areas such as male-and-female ablutions for tenants and a coffee shop. The Brooklyn Bridge Building has good security provided by access-controlled entrance and...