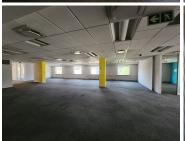

## 140,251 pm

HEAD OFFICE | MIDDEL STREET | BROOKLYN

1009 m<sup>2</sup>

HEAD OFFICE | 1,009 SQUARE METER OFFICE TO LET | 300 MIDDEL STREET| BROOKLYN

LOADSHEDDING FRIENDLY!!

Head Office is a highly sought after corporate park based in Brooklyn. This spacious unit is situated on the 1st floor of Head Office on Middel Street. This white box unit is ideal to create your own unique office space as the landlord is offering a Tenant Installation Allowance coupled with a Beneficial Occupation Period.

The unit has been equipped with air-conditioning and fibre optic cable for quick internet access. The unit showcases multiple windows that allow for ample natural light. Head Office offers multiple communal areas such as male-and-female ablutions for tenants. Head Office also offers a back-up-generator in case of power outages. Additionally, Head Office offers wheelchair friendly options via a fully functioning elevator providing easy access to the offices.