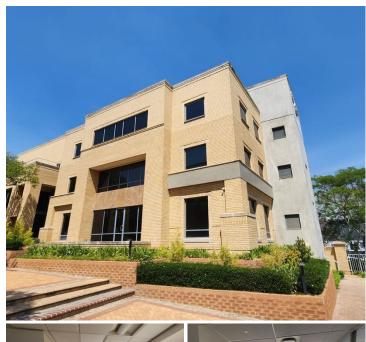

## 140,251 pm

HEAD OFFICE | MIDDEL STREET | BROOKLYN

1009 m<sup>2</sup>

HEAD OFFICE | 1,009 SQUARE METER OFFICE TO LET | 300 MIDDEL STREET| BROOKLYN

LOADSHEDDING FRIENDLY!!

Head Office is a highly sought after corporate park based in Brooklyn. This spacious unit is situated on the 1st floor of Head Office on Middel Street. This white box unit is ideal to create your own unique office space as the landlord is offering a Tenant Installation Allowance coupled with a Beneficial Occupation Period.

The unit has been equipped with air-conditioning and fibre optic cable for quick internet access. The unit showcases multiple windows that allow for ample natural light. Head Office offers multiple communal areas such as male-and-female ablutions for tenants. Head Office also offers a back-up-generator in case of power outages. Additionally, Head Office offers wheelchair friendly options via a fully functioning elevator providing easy access to the offices.

Head Office has good security provided by access-controlled entrance and exit points, a guard house and on-site security. Tenants will also have access to multiple parking area's such as GrossrMgnthty RentabarkRd 40/25rld Exstrator parking