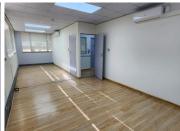

This office unit comprises out of a welcoming reception area, a server room, 1 boardroom, 3 open-plan office components and 7 closed office components, complete with tiled and laminated flooring. The unit also offers tenants a balcony and a dedicated kitchen area. The unit has been equipped with air-conditioning, fibre optic cable for quick internet access and ablutions easily accessible to staff and visitors. The unit showcases multiple windows that allow for ample natural light. Brooklyn Court also offers a back-up-generator in case of power outages and an entertainment area.