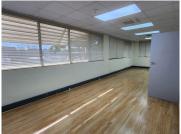

This office unit comprises out of a welcoming reception area, a server room, 1 boardroom, 3 open-plan office components and 7 closed office components, complete with tiled and laminated flooring. The unit also offers tenants a balcony and a dedicated kitchen area. The unit has been equipped with air-conditioning, fibre optic cable for quick internet access and ablutions easily accessible to staff and visitors. The unit showcases multiple windows that allow for ample natural light. Brooklyn Court also offers a back-up-generator in case of power outages and an entertainment area.