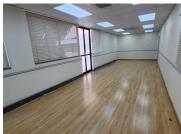

This office unit comprises out of a welcoming reception area, a server room, 1 boardroom, 3 open-plan office components and 7 closed office components, complete with tiled and laminated flooring. The unit also offers tenants a balcony and a dedicated kitchen area. The unit has been equipped with air-conditioning, fibre optic cable for quick internet access and ablutions easily accessible to staff and visitors. The unit showcases multiple windows that allow for ample natural light. Brooklyn Court also offers a back-up-generator in case of power outages and an entertainment area.