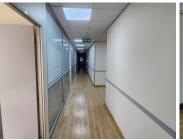

This office unit comprises out of a welcoming reception area, a server room, 1 boardroom, 3 open-plan office components and 7 closed office components, complete with tiled and laminated flooring. The unit also offers tenants a balcony and a dedicated kitchen area. The unit has been equipped with air-conditioning, fibre optic cable for quick internet access and ablutions easily accessible to staff and visitors. The unit showcases multiple windows that allow for ample natural light. Brooklyn Court also offers a back-up-generator in case of power outages and an entertainment area.