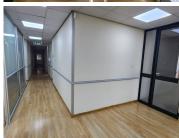

This office unit comprises out of a welcoming reception area, a server room, 1 boardroom, 3 open-plan office components and 7 closed office components, complete with tiled and laminated flooring. The unit also offers tenants a balcony and a dedicated kitchen area. The unit has been equipped with air-conditioning, fibre optic cable for quick internet access and ablutions easily accessible to staff and visitors. The unit showcases multiple windows that allow for ample natural light. Brooklyn Court also offers a back-up-generator in case of power outages and an entertainment area.