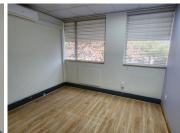

This office unit comprises out of a welcoming reception area, a server room, 1 boardroom, 3 open-plan office components and 7 closed office components, complete with tiled and laminated flooring. The unit also offers tenants a balcony and a dedicated kitchen area. The unit has been equipped with air-conditioning, fibre optic cable for quick internet access and ablutions easily accessible to staff and visitors. The unit showcases multiple windows that allow for ample natural light. Brooklyn Court also offers a back-up-generator in case of power outages and an entertainment area.