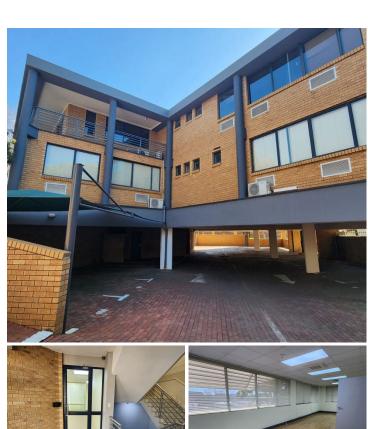

## 59,064 pm

BROOKLYN COURT | VEALE STREET | BROOKLYN

**6** 428 m<sup>2</sup>

BROOKLYN COURT | 428 SQUARE METER OFFICE TO LET | 360 VEALE STREET BROOKLYN

LOADSHEDDING FRIENDLY!!

Brooklyn Court is a highly sought after corporate building based in Brooklyn. This spacious unit is situated on the ground floor of Brooklyn Court on Veale Street. This unit is ideal to create your own unique office space as the landlord is offering a Beneficial Occupation Period.

This office unit comprises out of a welcoming reception area, a server room, 1 boardroom, 3 open-plan office components and 7 closed office components, complete with tiled and laminated flooring. The unit also offers tenants a balcony and a dedicated kitchen area. The unit has been equipped with air-conditioning, fibre optic cable for quick internet access and ablutions easily accessible to staff and visitors. The unit showcases multiple windows that allow for ample natural light. Brooklyn Court also offers a back-up-generator in case of power outages and an entertainment area.

Brooklyn Court has good security provided by access-controlled **Grass**: **Monthity Riental** Lard **R59**; **964 d bn - s t a**t security. Tenants will also have access to multiple parking...

**Available From Immediately** 