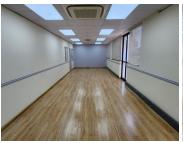

This office unit comprises out of a welcoming reception area, a server room, 1 boardroom, 3 open-plan office components and 7 closed office components, complete with tiled and laminated flooring. The unit also offers tenants a balcony and a dedicated kitchen area. The unit has been equipped with air-conditioning, fibre optic cable for quick internet access and ablutions easily accessible to staff and visitors. The unit showcases multiple windows that allow for ample natural light. Brooklyn Court also offers a back-up-generator in case of power outages and an entertainment area.