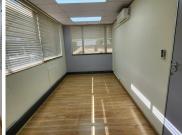

This office unit comprises out of a welcoming reception area, a server room, 1 boardroom, 3 open-plan office components and 7 closed office components, complete with tiled and laminated flooring. The unit also offers tenants a balcony and a dedicated kitchen area. The unit has been equipped with air-conditioning, fibre optic cable for quick internet access and ablutions easily accessible to staff and visitors. The unit showcases multiple windows that allow for ample natural light. Brooklyn Court also offers a back-up-generator in case of power outages and an entertainment area.