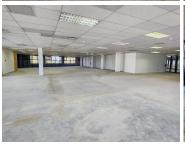

## LOADSHEDDING FRIENDLY!!!

Brooklyn Bridge is a highly sought after corporate building based in Brooklyn. This spacious A grade unit is situated on the 2nd floor of the Brooklyn Bridge Building on Fehrsen Street. This unit is ideal to create your own unique office space as the landlord is offering a Beneficial Occupation Period.

This office unit comprises out of a welcoming reception area, 1 office component, complete with tiled and carpet flooring. The unit has been equipped with central air-conditioning, fibre optic cable for quick internet access and ablutions easily accessible to staff. The unit showcases multiple windows that allow for ample natural light. The Brooklyn Bridge Building also offers a back-up-generator in case of power outages. Additionally, Brooklyn Bridge offers wheelchair friendly options via a fully functioning elevator, providing easy access to the offices and a coffee shop.