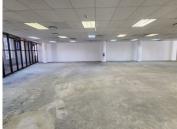

## LOADSHEDDING FRIENDLY!!!

Brooklyn Bridge is a highly sought after corporate building based in Brooklyn. This spacious A grade unit is situated on the 2nd floor of the Brooklyn Bridge Building on Fehrsen Street. This unit is ideal to create your own unique office space as the landlord is offering a Beneficial Occupation Period.

This office unit comprises out of a welcoming reception area, 1 office component, complete with tiled and carpet flooring. The unit has been equipped with central air-conditioning, fibre optic cable for quick internet access and ablutions easily accessible to staff. The unit showcases multiple windows that allow for ample natural light. The Brooklyn Bridge Building also offers a back-up-generator in case of power outages. Additionally, Brooklyn Bridge offers wheelchair friendly options via a fully functioning elevator, providing easy access to the offices and a coffee shop.