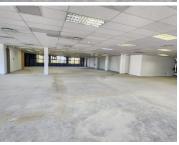

## LOADSHEDDING FRIENDLY!!!

Brooklyn Bridge is a highly sought after corporate building based in Brooklyn. This spacious A grade unit is situated on the 2nd floor of the Brooklyn Bridge Building on Fehrsen Street. This unit is ideal to create your own unique office space as the landlord is offering a Beneficial Occupation Period.

This office unit comprises out of a welcoming reception area, 1 office component, complete with tiled and carpet flooring. The unit has been equipped with central air-conditioning, fibre optic cable for quick internet access and ablutions easily accessible to staff. The unit showcases multiple windows that allow for ample natural light. The Brooklyn Bridge Building also offers a back-up-generator in case of power outages. Additionally, Brooklyn Bridge offers wheelchair friendly options via a fully functioning elevator, providing easy access to the offices and a coffee shop.