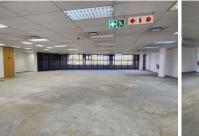

This office unit comprises out of a welcoming reception area, 1 office component, complete with tiled and carpet flooring. The unit has been equipped with central air-conditioning, fibre optic cable for quick internet access and ablutions easily accessible to staff. The unit showcases multiple windows that allow for ample natural light. The Brooklyn Bridge Building also offers a back-up-generator in case of power outages. Additionally, Brooklyn Bridge offers wheelchair friendly options via a fully functioning elevator, providing easy access to the offices and a coffee shop.