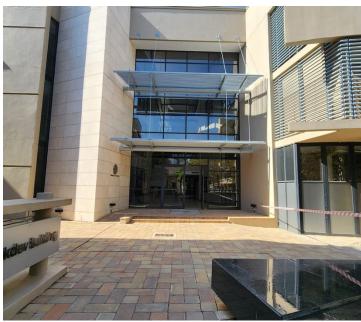

## LOADSHEDDING FRIENDLY!!!

Brooklyn Bridge is a highly sought after corporate building based in Brooklyn. This spacious A grade unit is situated on the 2nd floor of the Brooklyn Bridge Building on Fehrsen Street. This unit is ideal to create your own unique office space as the landlord is offering a Beneficial Occupation Period.

This office unit comprises out of a welcoming reception area, 1 office component, complete with tiled and carpet flooring. The unit has been equipped with central air-conditioning, fibre optic cable for quick internet access and ablutions easily accessible to staff. The unit showcases multiple windows that allow for ample natural light. The Brooklyn Bridge Building also offers a back-up-generator in case of power outages. Additionally, Brooklyn Bridge offers wheelchair friendly options via a fully functioning elevator, providing easy access to the offices and a coffee shop.

Brooklyn Bridge has good security provided by access-controlled entrance and exit points, a guard house and on-site security. **Grass Monthly Rental** R152,000 Ex Vat

Lease Period 36 months
Available From Immediately