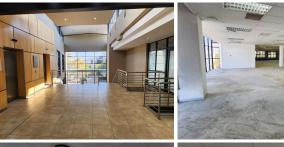

This office unit comprises out of a welcoming reception area, 1 office component, complete with tiled and carpet flooring. The unit has been equipped with central air-conditioning, fibre optic cable for quick internet access and ablutions easily accessible to staff. The unit showcases multiple windows that allow for ample natural light. The Brooklyn Bridge Building also offers a back-up-generator in case of power outages. Additionally, Brooklyn Bridge offers wheelchair friendly options via a fully functioning elevator, providing easy access to the offices and a coffee shop.