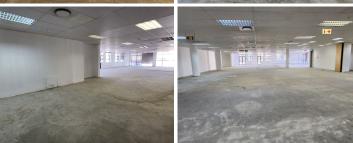

This office unit comprises out of a welcoming reception area, 1 office component, complete with tiled and carpet flooring. The unit has been equipped with central air-conditioning, fibre optic cable for quick internet access and ablutions easily accessible to staff. The unit showcases multiple windows that allow for ample natural light. The Brooklyn Bridge Building also offers a back-up-generator in case of power outages. Additionally, Brooklyn Bridge offers wheelchair friendly options via a fully functioning elevator, providing easy access to the offices and a coffee shop.