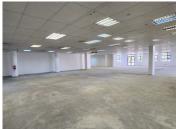

## LOADSHEDDING FRIENDLY!!!

Brooklyn Bridge is a highly sought after corporate building based in Brooklyn. This spacious A grade unit is situated on the 2nd floor of the Brooklyn Bridge Building on Fehrsen Street. This unit is ideal to create your own unique office space as the landlord is offering a Beneficial Occupation Period.

This office unit comprises out of a welcoming reception area, 1 office component, complete with tiled and carpet flooring. The unit has been equipped with central air-conditioning, fibre optic cable for quick internet access and ablutions easily accessible to staff. The unit showcases multiple windows that allow for ample natural light. The Brooklyn Bridge Building also offers a back-up-generator in case of power outages. Additionally, Brooklyn Bridge offers wheelchair friendly options via a fully functioning elevator, providing easy access to the offices and a coffee shop.