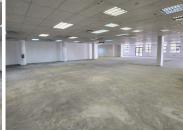

## LOADSHEDDING FRIENDLY!!!

Brooklyn Bridge is a highly sought after corporate building based in Brooklyn. This spacious A grade unit is situated on the 2nd floor of the Brooklyn Bridge Building on Fehrsen Street. This unit is ideal to create your own unique office space as the landlord is offering a Beneficial Occupation Period.

This office unit comprises out of a welcoming reception area, 1 office component, complete with tiled and carpet flooring. The unit has been equipped with central air-conditioning, fibre optic cable for quick internet access and ablutions easily accessible to staff. The unit showcases multiple windows that allow for ample natural light. The Brooklyn Bridge Building also offers a back-up-generator in case of power outages. Additionally, Brooklyn Bridge offers wheelchair friendly options via a fully functioning elevator, providing easy access to the offices and a coffee shop.