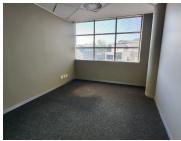

This office unit comprises out of a welcoming reception area, 3 open-plan office components, 15 closed office components, a boardroom and a server room, complete with tiled and carpet flooring. The unit has been equipped with central air-conditioning, fibre optic cable for quick internet access and ablutions easily accessible to staff. The unit showcases multiple windows that allow for ample natural light to filter in. The Brooklyn Bridge Building also offers a back-up-generator in case of power outages, wheelchair friendly options via a fully functioning elevator providing easy access to the offices and a coffee shop.