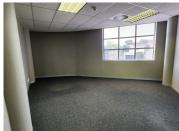

This office unit comprises out of a welcoming reception area, 3 open-plan office components, 15 closed office components, a boardroom and a server room, complete with tiled and carpet flooring. The unit has been equipped with central air-conditioning, fibre optic cable for quick internet access and ablutions easily accessible to staff. The unit showcases multiple windows that allow for ample natural light to filter in. The Brooklyn Bridge Building also offers a back-up-generator in case of power outages, wheelchair friendly options via a fully functioning elevator providing easy access to the offices and a coffee shop.