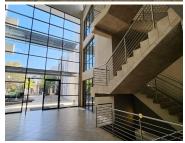

This office unit comprises out of a welcoming reception area, 3 open-plan office components, 15 closed office components, a boardroom and a server room, complete with tiled and carpet flooring. The unit has been equipped with central air-conditioning, fibre optic cable for quick internet access and ablutions easily accessible to staff. The unit showcases multiple windows that allow for ample natural light to filter in. The Brooklyn Bridge Building also offers a back-up-generator in case of power outages, wheelchair friendly options via a fully functioning elevator providing easy access to the offices and a coffee shop.