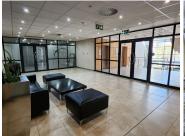

## LOADSHEDDING FRIENDLY!!!

Brooklyn Bridge is a highly sought after corporate building based in Brooklyn. This spacious A grade unit is situated on the 1st floor of the Brooklyn Bridge Building on Fehrsen Street. This unit is ideal to create your own unique office space as the landlord is offering a Beneficial Occupation Period.

This office unit comprises out of a welcoming reception area, 3 open-plan office components, 15 closed office components, a boardroom and a server room, complete with tiled and carpet flooring. The unit has been equipped with central air-conditioning, fibre optic cable for quick internet access and ablutions easily accessible to staff. The unit showcases multiple windows that allow for ample natural light to filter in. The Brooklyn Bridge Building also offers a back-up-generator in case of power outages, wheelchair friendly options via a fully functioning elevator providing easy access to the offices and a coffee shop.