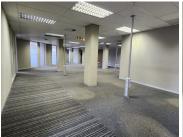

## LOADSHEDDING FRIENDLY!!!

Brooklyn Bridge is a highly sought after corporate building based in Brooklyn. This spacious A grade unit is situated on the 1st floor of the Brooklyn Bridge Building on Fehrsen Street. This unit is ideal to create your own unique office space as the landlord is offering a Beneficial Occupation Period.

This office unit comprises out of a welcoming reception area, 3 open-plan office components, 15 closed office components, a boardroom and a server room, complete with tiled and carpet flooring. The unit has been equipped with central air-conditioning, fibre optic cable for quick internet access and ablutions easily accessible to staff. The unit showcases multiple windows that allow for ample natural light to filter in. The Brooklyn Bridge Building also offers a back-up-generator in case of power outages, wheelchair friendly options via a fully functioning elevator providing easy access to the offices and a coffee shop.