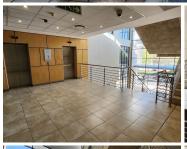

This office unit comprises out of a welcoming reception area, 3 open-plan office components, 15 closed office components, a boardroom and a server room, complete with tiled and carpet flooring. The unit has been equipped with central air-conditioning, fibre optic cable for quick internet access and ablutions easily accessible to staff. The unit showcases multiple windows that allow for ample natural light to filter in. The Brooklyn Bridge Building also offers a back-up-generator in case of power outages, wheelchair friendly options via a fully functioning elevator providing easy access to the offices and a coffee shop.