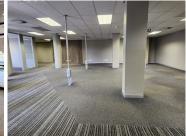

This office unit comprises out of a welcoming reception area, 3 open-plan office components, 15 closed office components, a boardroom and a server room, complete with tiled and carpet flooring. The unit has been equipped with central air-conditioning, fibre optic cable for quick internet access and ablutions easily accessible to staff. The unit showcases multiple windows that allow for ample natural light to filter in. The Brooklyn Bridge Building also offers a back-up-generator in case of power outages, wheelchair friendly options via a fully functioning elevator providing easy access to the offices and a coffee shop.