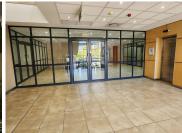

This office unit comprises out of a welcoming reception area, 3 open-plan office components, 15 closed office components, a boardroom and a server room, complete with tiled and carpet flooring. The unit has been equipped with central air-conditioning, fibre optic cable for quick internet access and ablutions easily accessible to staff. The unit showcases multiple windows that allow for ample natural light to filter in. The Brooklyn Bridge Building also offers a back-up-generator in case of power outages, wheelchair friendly options via a fully functioning elevator providing easy access to the offices and a coffee shop.