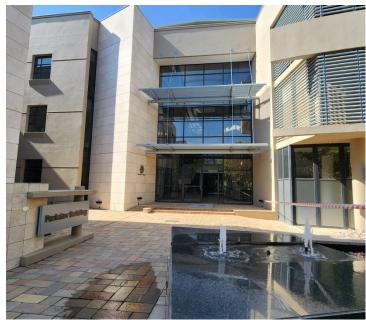

## 252,000 pm

BROOKLYN | BROOKLYN BRIDGE | FEHRSEN STREET | **PRETORIA** 

1575 m<sup>2</sup>

BROOKLYN | 1,575 SQUARE METER OFFICE TO LET | BROOKLYN BRIDGE | 570 FEHRSEN STREET | PRETORIA

## LOADSHEDDING FRIENDLY!!!

Brooklyn Bridge is a highly sought after corporate building based in Brooklyn. This spacious A grade unit is situated on the 1st floor of the Brooklyn Bridge Building on Fehrsen Street. This unit is ideal to create your own unique office space as the landlord is offering a Beneficial Occupation Period.