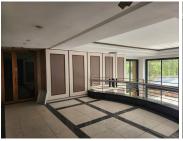

## LOADSHEDDING FRIENDLY!!

Head Office is a highly sought after corporate park based in Brooklyn. This spacious unit is situated on the 1st floor of Head Office on Middel Street. This white box unit is ideal to create your own unique office space as the landlord is offering a Tenant Installation Allowance coupled with a Beneficial Occupation Period.

The unit has been equipped with air-conditioning and fibre optic cable for quick internet access. The unit showcases multiple windows that allow for ample natural light. Head Office offers multiple communal areas such as male-and-female ablutions for tenants. Head Office also offers a back-up-generator in case of power outages. Additionally, Head Office offers wheelchair friendly options via a fully functioning elevator providing easy access to the offices