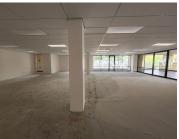

## LOADSHEDDING FRIENDLY!!

Head Office is a highly sought after corporate park based in Brooklyn. This spacious unit is situated on the 1st floor of Head Office on Middel Street. This white box unit is ideal to create your own unique office space as the landlord is offering a Tenant Installation Allowance coupled with a Beneficial Occupation Period.

The unit has been equipped with air-conditioning and fibre optic cable for quick internet access. The unit showcases multiple windows that allow for ample natural light. Head Office offers multiple communal areas such as male-and-female ablutions for tenants. Head Office also offers a back-up-generator in case of power outages. Additionally, Head Office offers wheelchair friendly options via a fully functioning elevator providing easy access to the offices