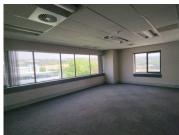

## LOADSHEDDING FRIENDLY!!

Head Office is a highly sought after corporate park based in Brooklyn. This spacious unit is situated on the 1st floor of Head Office on Middel Street. This white box unit is ideal to create your own unique office space as the landlord is offering a Tenant Installation Allowance coupled with a Beneficial Occupation Period.

The unit has been equipped with air-conditioning and fibre optic cable for quick internet access. The unit showcases multiple windows that allow for ample natural light. Head Office offers multiple communal areas such as male-and-female ablutions for tenants. Head Office also offers a back-up-generator in case of power outages. Additionally, Head Office offers wheelchair friendly options via a fully functioning elevator providing easy access to the offices