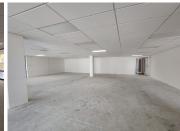

## LOADSHEDDING FRIENDLY!!

Head Office is a highly sought after corporate park based in Brooklyn. This spacious unit is situated on the 1st floor of Head Office on Middel Street. This white box unit is ideal to create your own unique office space as the landlord is offering a Tenant Installation Allowance coupled with a Beneficial Occupation Period.

The unit has been equipped with air-conditioning and fibre optic cable for quick internet access. The unit showcases multiple windows that allow for ample natural light. Head Office offers multiple communal areas such as male-and-female ablutions for tenants. Head Office also offers a back-up-generator in case of power outages. Additionally, Head Office offers wheelchair friendly options via a fully functioning elevator providing easy access to the offices