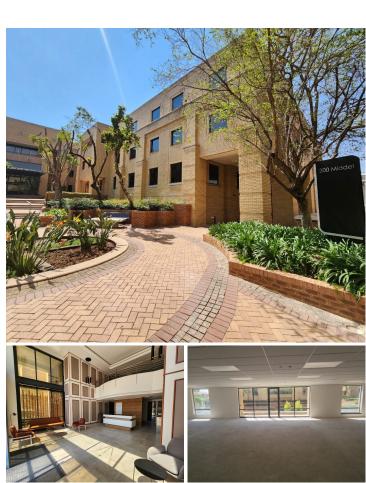

## 50,040 pm

BROOKLYN | LAFIKA HOUSE | MIDDEL STREET | **PRETORIA** 

360 m<sup>2</sup>

BROOKLYN | 360 SQUARE METER OFFICE TO LET | LAFIKA HOUSE | 300 MIDDEL STREET| PRETORIA

## LOADSHEDDING FRIENDLY!!

Lafika House is a highly sought after corporate park based in Brooklyn. This spacious unit is situated in the Lafika House building on Middel Street. This white box unit is ideal to create your own unique office space as the landlord is offering a Tenant Installation Allowance coupled with a Beneficial Occupation Period.

The unit has been equipped with air-conditioning and fibre optic cable for quick internet access. The unit showcases multiple windows that allow for ample natural light. Lafika House offers multiple communal areas such as male-and-female ablutions for tenants. Lafika House also offers a back-up-generator in case of power outages. Additionally, Lafika House offers wheelchair friendly options via a fully functioning elevator providing easy access to the offices.

Lafika House has good security provided by access-controlled entrance and exit points, a guard house and on-site security. Tenants will also have access to multiple parking area's such as Greoss Monthly Renta bark R50 a 94 and x athent...