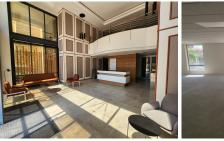

The unit has been equipped with air-conditioning and fibre optic cable for quick internet access. The unit showcases multiple windows that allow for ample natural light. Lafika House offers multiple communal areas such as male-and-female ablutions for tenants. Lafika House also offers a back-up-generator in case of power outages. Additionally, Lafika House offers wheelchair friendly options via a fully functioning elevator providing easy access to the offices.

Lafika House has good security provided by access-controlled entrance and exit points, a guard house and on-site security. Tenants will also have access to multiple parking area's such as Greoss Monthly Renta bark R50 a 94 and x athent...