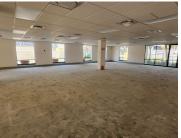

## LOADSHEDDING FRIENDLY!!

Lafika House is a highly sought after corporate park based in Brooklyn. This spacious unit is situated in the Lafika House building on Middel Street. This white box unit is ideal to create your own unique office space as the landlord is offering a Tenant Installation Allowance coupled with a Beneficial Occupation Period.

The unit has been equipped with air-conditioning and fibre optic cable for quick internet access. The unit showcases multiple windows that allow for ample natural light. Lafika House offers multiple communal areas such as male-and-female ablutions for tenants. Lafika House also offers a back-up-generator in case of power outages. Additionally, Lafika House offers wheelchair friendly options via a fully functioning elevator providing easy access to the offices.