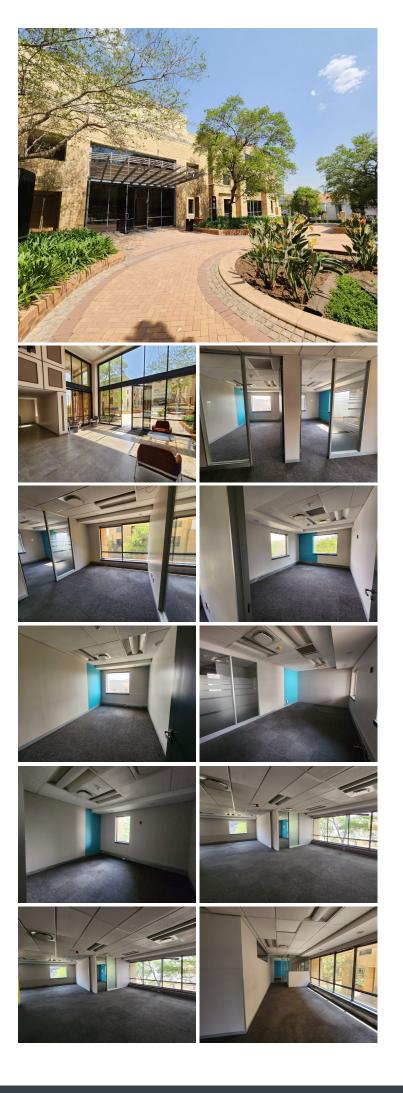

### 🐔 717 m²

HEAD OFFICE | 717 SQUARE METER NEAT OFFICE SPACE TO LET | MIDDLE STREET | BROOKLYN

BACKUP GENERATOR!!

3-YEAR LEASE = R740,300.55 WHICH EQUATES TO R1,032.50/ m<sup>2</sup> 5-YEAR LEASE = R1,233,834.25 WHICH EQUATES TO

R1,720.83/m<sup>2</sup>

Head Office is a highly sought after corporate park based in Brooklyn. This spacious unit is situated on the first floor of Head Office on Middle Street. This white box unit is ideal to create your own unique office space as the landlord is offering a Tenant Installation Allowance coupled with a Beneficial Occupation Period. The unit has been equipped with air-conditioning and features multiple windows that allow for ample natural light. Head Office also offers wheelchair friendly options via a fully functioning elevator providing easy access to the offices. Head Office also offers readyto-go fibre connections along with a back-up-generator in case of power outages. Head Office offers multiple communal areas such as male-and-female ablutions for tenants. Head Office has good security provided by access-controlled entrance and exit points, a **Grosso Me ath by-Rienstal**urityR99,663 Ex Vat