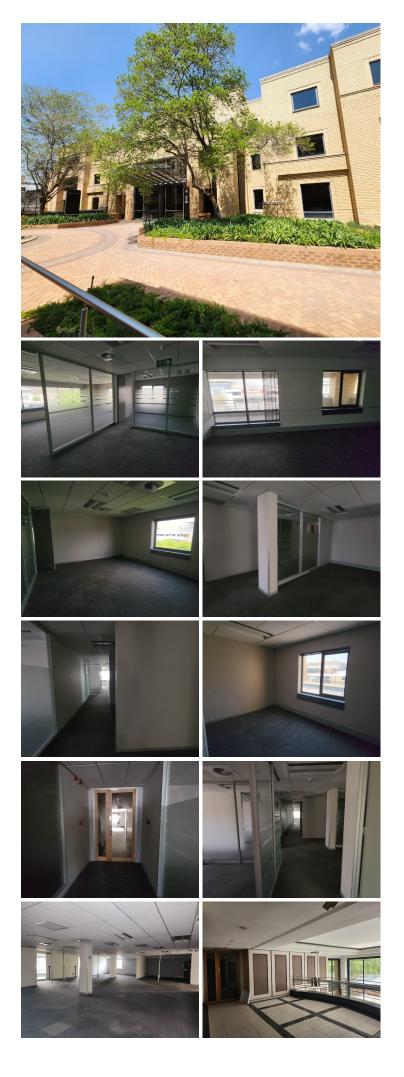

#### BACKUP GENERATOR!!

Head Office is a highly sought after corporate park based in Brooklyn. This spacious unit is situated on the first floor of Head Office on Middle Street. This white box unit is ideal to create your own unique office space as the landlord is offering a Tenant Installation Allowance coupled with a Beneficial Occupation Period.

The unit has been equipped with air-conditioning and features multiple windows that allow for ample natural light. Head Office also offers wheelchair friendly options via a fully functioning elevator providing easy access to the offices. Head Office also offers readyto-go fibre connections along with a back-up-generator in case of power outages. Head Office offers multiple communal areas such **Gross-Monthly Renital** for Renard Stead Vatice has good security provided by access-controlled entrance and exit points, a guard house and on-site security. Available From Immediately