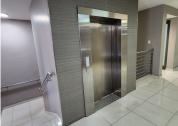

This 270 square meter unit offers a welcoming reception area, 2 open-plan office components, 3 closed office, a storage area, 1 boardroom and a server room, complete with carpet flooring. The unit has been equipped with central air-conditioning and features multiple windows that allow for ample natural light. The Brookfield building also offers wheelchair friendly options via a fully functioning elevator, providing easy access to the offices and ready to go fibre connections.