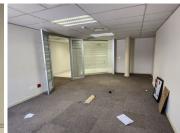

This 270 square meter unit offers a welcoming reception area, 2 open-plan office components, 3 closed office, a storage area, 1 boardroom and a server room, complete with carpet flooring. The unit has been equipped with central air-conditioning and features multiple windows that allow for ample natural light. The Brookfield building also offers wheelchair friendly options via a fully functioning elevator, providing easy access to the offices and ready to go fibre connections.