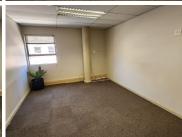

This 270 square meter unit offers a welcoming reception area, 2 open-plan office components, 3 closed office, a storage area, 1 boardroom and a server room, complete with carpet flooring. The unit has been equipped with central air-conditioning and features multiple windows that allow for ample natural light. The Brookfield building also offers wheelchair friendly options via a fully functioning elevator, providing easy access to the offices and ready to go fibre connections.