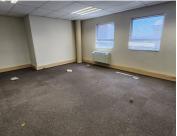

This 270 square meter unit offers a welcoming reception area, 2 open-plan office components, 3 closed office, a storage area, 1 boardroom and a server room, complete with carpet flooring. The unit has been equipped with central air-conditioning and features multiple windows that allow for ample natural light. The Brookfield building also offers wheelchair friendly options via a fully functioning elevator, providing easy access to the offices and ready to go fibre connections.