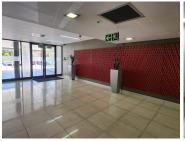

This 270 square meter unit offers a welcoming reception area, 2 open-plan office components, 3 closed office, a storage area, 1 boardroom and a server room, complete with carpet flooring. The unit has been equipped with central air-conditioning and features multiple windows that allow for ample natural light. The Brookfield building also offers wheelchair friendly options via a fully functioning elevator, providing easy access to the offices and ready to go fibre connections.