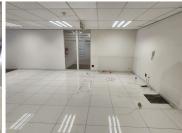

This 270 square meter unit offers a welcoming reception area, 2 open-plan office components, 3 closed office, a storage area, 1 boardroom and a server room, complete with carpet flooring. The unit has been equipped with central air-conditioning and features multiple windows that allow for ample natural light. The Brookfield building also offers wheelchair friendly options via a fully functioning elevator, providing easy access to the offices and ready to go fibre connections.