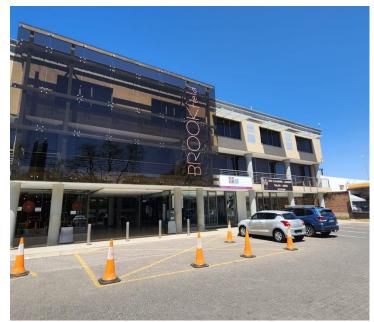

## 36,504 pm

BROOKFIELD OFFICE PARK | MIDDEL STREET | **BROOKLYN** 

270 m²

BROOKFIELD OFFICE PARK | 270 SQUARE METER OFFICE SPACE TO LET | MIDDEL STREET | BROOKLYN

Brookfield is a highly sought after corporate building based in Brooklyn. This spacious A grade unit is situated on the of the Brookfield building on Middel Street. Brookfield Building offers multiple communal areas such as male-and-female ablutions for tenants. The Brookfield Building has good security provided by access-controlled entrance and exit points, a guard house and onsite security.

This 270 square meter unit offers a welcoming reception area, 2 open-plan office components, 3 closed office, a storage area, 1 boardroom and a server room, complete with carpet flooring. The unit has been equipped with central air-conditioning and features multiple windows that allow for ample natural light. The Brookfield building also offers wheelchair friendly options via a fully functioning elevator, providing easy access to the offices and ready to go fibre connections.

Tenants will also have access to multiple parking area's such as basement parking bays, which are available at an additional cost. The property also has access to a multitude of...

R36,504 Ex Vat **Gross Monthly Rental Lease Period** Negotiable **Available From Immediately** 