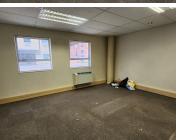

This 270 square meter unit offers a welcoming reception area, 2 open-plan office components, 3 closed office, a storage area, 1 boardroom and a server room, complete with carpet flooring. The unit has been equipped with central air-conditioning and features multiple windows that allow for ample natural light. The Brookfield building also offers wheelchair friendly options via a fully functioning elevator, providing easy access to the offices and ready to go fibre connections.