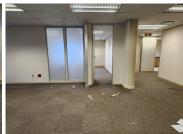

This 270 square meter unit offers a welcoming reception area, 2 open-plan office components, 3 closed office, a storage area, 1 boardroom and a server room, complete with carpet flooring. The unit has been equipped with central air-conditioning and features multiple windows that allow for ample natural light. The Brookfield building also offers wheelchair friendly options via a fully functioning elevator, providing easy access to the offices and ready to go fibre connections.