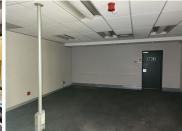

3 - YEAR LEASE = R7,914,091.65

5 - YEAR LEASE = R13,190,152.75

Lafika House is a highly sought after corporate park based in Brooklyn. This spacious unit is situated in the Lafika House building on Middel Street. This white box unit is ideal to create your own unique office space as the landlord is offering a Tenant Installation Allowance coupled with a Beneficial Occupation Period.

The unit has been equipped with air-conditioning and fibre optic cable for quick internet access. The unit showcases multiple windows that allow for ample natural light. Lafika House offers multiple communal areas such as male-and-female ablutions for tenants. Lafika House also offers a back-up-generator in case of power outages. Additionally, Lafika House offers wheelchair friendly options via a fully functioning elevator providing easy access to the offices.