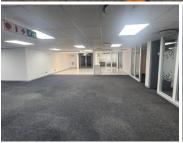

This 1,022 square meter unit offers a welcoming reception area, 2 open-plan office components, 13 closed offices, a storage area, 2 boardrooms, a server room and 2 dedicated kitchen areas. The unit has been equipped with central air-conditioning and features multiple windows with blinds that allow for ample natural light. The Brookfield building also offers wheelchair friendly options via a fully functioning elevator, providing easy access to the offices and ready to go fibre connections.