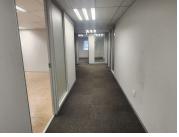

This 1,022 square meter unit offers a welcoming reception area, 2 open-plan office components, 13 closed offices, a storage area, 2 boardrooms, a server room and 2 dedicated kitchen areas. The unit has been equipped with central air-conditioning and features multiple windows with blinds that allow for ample natural light. The Brookfield building also offers wheelchair friendly options via a fully functioning elevator, providing easy access to the offices and ready to go fibre connections.