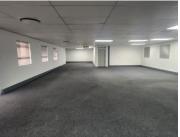

This 1,022 square meter unit offers a welcoming reception area, 2 open-plan office components, 13 closed offices, a storage area, 2 boardrooms, a server room and 2 dedicated kitchen areas. The unit has been equipped with central air-conditioning and features multiple windows with blinds that allow for ample natural light. The Brookfield building also offers wheelchair friendly options via a fully functioning elevator, providing easy access to the offices and ready to go fibre connections.