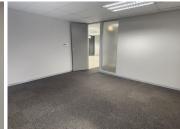

This 1,022 square meter unit offers a welcoming reception area, 2 open-plan office components, 13 closed offices, a storage area, 2 boardrooms, a server room and 2 dedicated kitchen areas. The unit has been equipped with central air-conditioning and features multiple windows with blinds that allow for ample natural light. The Brookfield building also offers wheelchair friendly options via a fully functioning elevator, providing easy access to the offices and ready to go fibre connections.