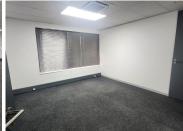

This 1,022 square meter unit offers a welcoming reception area, 2 open-plan office components, 13 closed offices, a storage area, 2 boardrooms, a server room and 2 dedicated kitchen areas. The unit has been equipped with central air-conditioning and features multiple windows with blinds that allow for ample natural light. The Brookfield building also offers wheelchair friendly options via a fully functioning elevator, providing easy access to the offices and ready to go fibre connections.