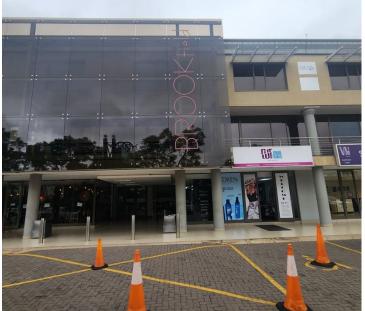

## 137,930 pm

BROOKFIELD OFFICE PARK | MIDDEL STREET | BROOKYLN

1022 m<sup>2</sup>

BROOKFIELD OFFICE PARK | 1,022 SQUARE METER OFFICE SPACE TO LET | MIDDEL STREET | BROOKLYN

Brookfield is a highly sought after corporate building based in Brooklyn. This spacious A grade unit is situated on the of the Brookfield building on Middel Street. Brookfield Building offers multiple communal areas such as male-and-female ablutions for tenants. The Brookfield Building has good security provided by access-controlled entrance and exit points, a guard house and onsite security.

This 1,022 square meter unit offers a welcoming reception area, 2 open-plan office components, 13 closed offices, a storage area, 2 boardrooms, a server room and 2 dedicated kitchen areas. The unit has been equipped with central air-conditioning and features multiple windows with blinds that allow for ample natural light. The Brookfield building also offers wheelchair friendly options via a fully functioning elevator, providing easy access to the offices and ready to go fibre connections.