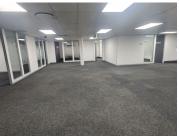

This 1,022 square meter unit offers a welcoming reception area, 2 open-plan office components, 13 closed offices, a storage area, 2 boardrooms, a server room and 2 dedicated kitchen areas. The unit has been equipped with central air-conditioning and features multiple windows with blinds that allow for ample natural light. The Brookfield building also offers wheelchair friendly options via a fully functioning elevator, providing easy access to the offices and ready to go fibre connections.