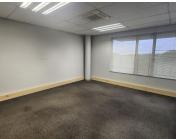

This 1,022 square meter unit offers a welcoming reception area, 2 open-plan office components, 13 closed offices, a storage area, 2 boardrooms, a server room and 2 dedicated kitchen areas. The unit has been equipped with central air-conditioning and features multiple windows with blinds that allow for ample natural light. The Brookfield building also offers wheelchair friendly options via a fully functioning elevator, providing easy access to the offices and ready to go fibre connections.