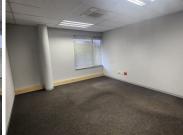

This 1,022 square meter unit offers a welcoming reception area, 2 open-plan office components, 13 closed offices, a storage area, 2 boardrooms, a server room and 2 dedicated kitchen areas. The unit has been equipped with central air-conditioning and features multiple windows with blinds that allow for ample natural light. The Brookfield building also offers wheelchair friendly options via a fully functioning elevator, providing easy access to the offices and ready to go fibre connections.