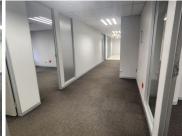

This 1,022 square meter unit offers a welcoming reception area, 2 open-plan office components, 13 closed offices, a storage area, 2 boardrooms, a server room and 2 dedicated kitchen areas. The unit has been equipped with central air-conditioning and features multiple windows with blinds that allow for ample natural light. The Brookfield building also offers wheelchair friendly options via a fully functioning elevator, providing easy access to the offices and ready to go fibre connections.