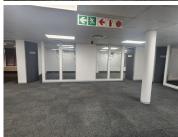

This 769square meter unit offers a welcoming reception area, 13 closed offices, a storage area, 1 boardroom, a server room and 1 dedicated kitchen area. The unit has been equipped with central air-conditioning and features multiple windows with blinds that allow for ample natural light. The Brookfield building also offers wheelchair friendly options via a fully functioning elevator, providing easy access to the offices and ready to go fibre connections.