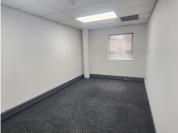

This 769square meter unit offers a welcoming reception area, 13 closed offices, a storage area, 1 boardroom, a server room and 1 dedicated kitchen area. The unit has been equipped with central air-conditioning and features multiple windows with blinds that allow for ample natural light. The Brookfield building also offers wheelchair friendly options via a fully functioning elevator, providing easy access to the offices and ready to go fibre connections.