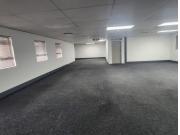

## 103,882 pm

BROOKFIELD OFFICE PARK | MIDDEL STREET | BROOKYLN

769 m<sup>2</sup>

BROOKFIELD OFFICE PARK | 769 SQUARE METER OFFICE SPACE TO LET | MIDDEL STREET | BROOKYLN

Brookfield is a highly sought after corporate building based in Brooklyn. This spacious A grade unit is situated on the of the Brookfield building on Middel Street. Brookfield Building offers multiple communal areas such as male-and-female ablutions for tenants. The Brookfield Building has good security provided by access-controlled entrance and exit points, a guard house and onsite security.

This 769square meter unit offers a welcoming reception area, 13 closed offices, a storage area, 1 boardroom, a server room and 1 dedicated kitchen area. The unit has been equipped with central air-conditioning and features multiple windows with blinds that allow for ample natural light. The Brookfield building also offers wheelchair friendly options via a fully functioning elevator, providing easy access to the offices and ready to go fibre connections.