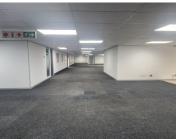

This 769square meter unit offers a welcoming reception area, 13 closed offices, a storage area, 1 boardroom, a server room and 1 dedicated kitchen area. The unit has been equipped with central air-conditioning and features multiple windows with blinds that allow for ample natural light. The Brookfield building also offers wheelchair friendly options via a fully functioning elevator, providing easy access to the offices and ready to go fibre connections.