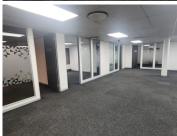

## 103,882 pm

BROOKFIELD OFFICE PARK | MIDDEL STREET | BROOKYLN

769 m<sup>2</sup>

BROOKFIELD OFFICE PARK | 769 SQUARE METER OFFICE SPACE TO LET | MIDDEL STREET | BROOKYLN

Brookfield is a highly sought after corporate building based in Brooklyn. This spacious A grade unit is situated on the of the Brookfield building on Middel Street. Brookfield Building offers multiple communal areas such as male-and-female ablutions for tenants. The Brookfield Building has good security provided by access-controlled entrance and exit points, a guard house and onsite security.

This 769square meter unit offers a welcoming reception area, 13 closed offices, a storage area, 1 boardroom, a server room and 1 dedicated kitchen area. The unit has been equipped with central air-conditioning and features multiple windows with blinds that allow for ample natural light. The Brookfield building also offers wheelchair friendly options via a fully functioning elevator, providing easy access to the offices and ready to go fibre connections.