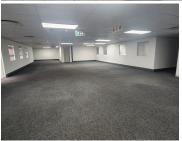

This 769square meter unit offers a welcoming reception area, 13 closed offices, a storage area, 1 boardroom, a server room and 1 dedicated kitchen area. The unit has been equipped with central air-conditioning and features multiple windows with blinds that allow for ample natural light. The Brookfield building also offers wheelchair friendly options via a fully functioning elevator, providing easy access to the offices and ready to go fibre connections.