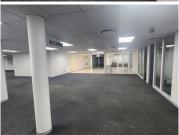

## 103,882 pm

BROOKFIELD OFFICE PARK | MIDDEL STREET | BROOKYLN

769 m<sup>2</sup>

BROOKFIELD OFFICE PARK | 769 SQUARE METER OFFICE SPACE TO LET | MIDDEL STREET | BROOKYLN

Brookfield is a highly sought after corporate building based in Brooklyn. This spacious A grade unit is situated on the of the Brookfield building on Middel Street. Brookfield Building offers multiple communal areas such as male-and-female ablutions for tenants. The Brookfield Building has good security provided by access-controlled entrance and exit points, a guard house and onsite security.

This 769square meter unit offers a welcoming reception area, 13 closed offices, a storage area, 1 boardroom, a server room and 1 dedicated kitchen area. The unit has been equipped with central air-conditioning and features multiple windows with blinds that allow for ample natural light. The Brookfield building also offers wheelchair friendly options via a fully functioning elevator, providing easy access to the offices and ready to go fibre connections.