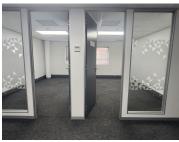

This 769square meter unit offers a welcoming reception area, 13 closed offices, a storage area, 1 boardroom, a server room and 1 dedicated kitchen area. The unit has been equipped with central air-conditioning and features multiple windows with blinds that allow for ample natural light. The Brookfield building also offers wheelchair friendly options via a fully functioning elevator, providing easy access to the offices and ready to go fibre connections.