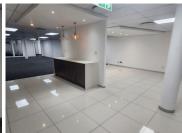

This 769square meter unit offers a welcoming reception area, 13 closed offices, a storage area, 1 boardroom, a server room and 1 dedicated kitchen area. The unit has been equipped with central air-conditioning and features multiple windows with blinds that allow for ample natural light. The Brookfield building also offers wheelchair friendly options via a fully functioning elevator, providing easy access to the offices and ready to go fibre connections.