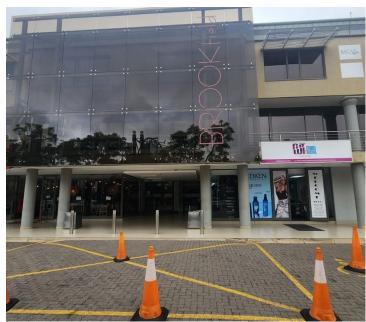

## 103,882 pm

BROOKFIELD OFFICE PARK | MIDDEL STREET | BROOKYLN

769 m<sup>2</sup>

BROOKFIELD OFFICE PARK | 769 SQUARE METER OFFICE SPACE TO LET | MIDDEL STREET | BROOKYLN

Brookfield is a highly sought after corporate building based in Brooklyn. This spacious A grade unit is situated on the of the Brookfield building on Middel Street. Brookfield Building offers multiple communal areas such as male-and-female ablutions for tenants. The Brookfield Building has good security provided by access-controlled entrance and exit points, a guard house and onsite security.