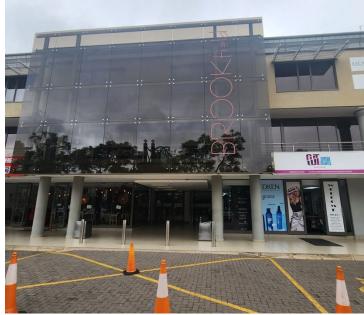

## 34,088 pm

BROOKFIELD OFFICE PARK | MIDDEL STREET | BROOKLYN

253 m<sup>2</sup>

BROOKFIELD OFFICE PARK | 253 SQUARE METER OFFICE SPACE TO LET | MIDDEL STREET | BROOKLYN

Brookfield is a highly sought after corporate building based in Brooklyn. This spacious A grade unit is situated on the of the Brookfield building on Middel Street. Brookfield Building offers multiple communal areas such as male-and-female ablutions for tenants. The Brookfield Building has good security provided by access-controlled entrance and exit points, a guard house and onsite security.

This 253 square meter unit offers a welcoming reception area, 3 closed offices, a storage area, 1 boardroom, a server room and 1 dedicated kitchen area. The unit has been equipped with central air-conditioning and features multiple windows with blinds that allow for ample natural light. The Brookfield building also offers wheelchair friendly options via a fully functioning elevator, providing easy access to the offices and ready to go fibre connections.