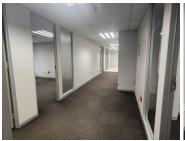

This 253 square meter unit offers a welcoming reception area, 3 closed offices, a storage area, 1 boardroom, a server room and 1 dedicated kitchen area. The unit has been equipped with central air-conditioning and features multiple windows with blinds that allow for ample natural light. The Brookfield building also offers wheelchair friendly options via a fully functioning elevator, providing easy access to the offices and ready to go fibre connections.