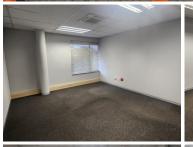

This 253 square meter unit offers a welcoming reception area, 3 closed offices, a storage area, 1 boardroom, a server room and 1 dedicated kitchen area. The unit has been equipped with central air-conditioning and features multiple windows with blinds that allow for ample natural light. The Brookfield building also offers wheelchair friendly options via a fully functioning elevator, providing easy access to the offices and ready to go fibre connections.