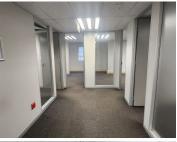

This 253 square meter unit offers a welcoming reception area, 3 closed offices, a storage area, 1 boardroom, a server room and 1 dedicated kitchen area. The unit has been equipped with central air-conditioning and features multiple windows with blinds that allow for ample natural light. The Brookfield building also offers wheelchair friendly options via a fully functioning elevator, providing easy access to the offices and ready to go fibre connections.