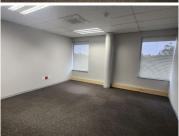

This 253 square meter unit offers a welcoming reception area, 3 closed offices, a storage area, 1 boardroom, a server room and 1 dedicated kitchen area. The unit has been equipped with central air-conditioning and features multiple windows with blinds that allow for ample natural light. The Brookfield building also offers wheelchair friendly options via a fully functioning elevator, providing easy access to the offices and ready to go fibre connections.