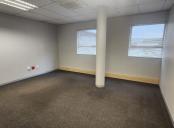

This 253 square meter unit offers a welcoming reception area, 3 closed offices, a storage area, 1 boardroom, a server room and 1 dedicated kitchen area. The unit has been equipped with central air-conditioning and features multiple windows with blinds that allow for ample natural light. The Brookfield building also offers wheelchair friendly options via a fully functioning elevator, providing easy access to the offices and ready to go fibre connections.