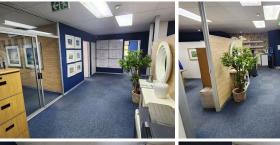

The lettable area consists out of a 161 square meters working space. The working space consists of a reception area, 4 closed office components, 1 open plan work stations, a massive boardroom facility, server room and a dedicated kitchen space with access to your own entertainment area with a braai facility and communal ablutions. It presents a very upmarket fit-out hosting neat