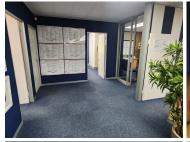

The lettable area consists out of a 161 square meters working space. The working space consists of a reception area, 4 closed office components, 1 open plan work stations, a massive boardroom facility, server room and a dedicated kitchen space with access to your own entertainment area with a braai facility and communal ablutions. It presents a very upmarket fit-out hosting neat