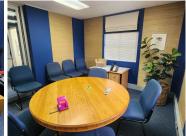

The lettable area consists out of a 161 square meters working space. The working space consists of a reception area, 4 closed office components, 1 open plan work stations, a massive boardroom facility, server room and a dedicated kitchen space with access to your own entertainment area with a braai facility and communal ablutions. It presents a very upmarket fit-out hosting neat