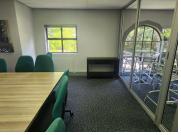

The lettable area consists out of a 239 square meters working space. The working space consists of a reception area, 2 closed office components, 1 open plan work stations, a massive boardroom facility, server room and a dedicated kitchen space with access to your own entertainment area with a braai facility and communal ablutions. It presents a very upmarket fit-out hosting neat