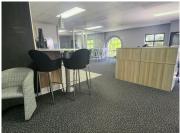

The lettable area consists out of a 239 square meters working space. The working space consists of a reception area, 2 closed office components, 1 open plan work stations, a massive boardroom facility, server room and a dedicated kitchen space with access to your own entertainment area with a braai facility and communal ablutions. It presents a very upmarket fit-out hosting neat