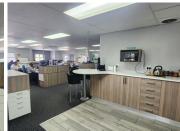

The lettable area consists out of a 239 square meters working space. The working space consists of a reception area, 2 closed office components, 1 open plan work stations, a massive boardroom facility, server room and a dedicated kitchen space with access to your own entertainment area with a braai facility and communal ablutions. It presents a very upmarket fit-out hosting neat