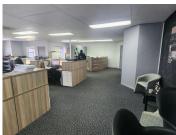

The lettable area consists out of a 239 square meters working space. The working space consists of a reception area, 2 closed office components, 1 open plan work stations, a massive boardroom facility, server room and a dedicated kitchen space with access to your own entertainment area with a braai facility and communal ablutions. It presents a very upmarket fit-out hosting neat