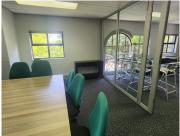

The lettable area consists out of a 239 square meters working space. The working space consists of a reception area, 2 closed office components, 1 open plan work stations, a massive boardroom facility, server room and a dedicated kitchen space with access to your own entertainment area with a braai facility and communal ablutions. It presents a very upmarket fit-out hosting neat