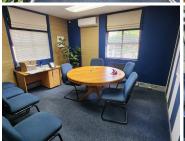

The lettable area consists out of a 400 square meters working space. The working space consists of a reception area, 6 closed office components, 1 open plan work stations, a massive boardroom facility, server room and a dedicated kitchen space with access to your own entertainment area with a braai facility and communal ablutions. It presents a very upmarket fit-out hosting neat