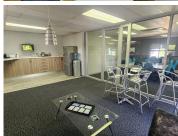

The lettable area consists out of a 400 square meters working space. The working space consists of a reception area, 6 closed office components, 1 open plan work stations, a massive boardroom facility, server room and a dedicated kitchen space with access to your own entertainment area with a braai facility and communal ablutions. It presents a very upmarket fit-out hosting neat