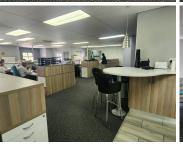

The lettable area consists out of a 400 square meters working space. The working space consists of a reception area, 6 closed office components, 1 open plan work stations, a massive boardroom facility, server room and a dedicated kitchen space with access to your own entertainment area with a braai facility and communal ablutions. It presents a very upmarket fit-out hosting neat