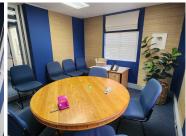

The lettable area consists out of a 400 square meters working space. The working space consists of a reception area, 6 closed office components, 1 open plan work stations, a massive boardroom facility, server room and a dedicated kitchen space with access to your own entertainment area with a braai facility and communal ablutions. It presents a very upmarket fit-out hosting neat