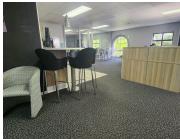

The lettable area consists out of a 400 square meters working space. The working space consists of a reception area, 6 closed office components, 1 open plan work stations, a massive boardroom facility, server room and a dedicated kitchen space with access to your own entertainment area with a braai facility and communal ablutions. It presents a very upmarket fit-out hosting neat