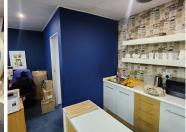

The lettable area consists out of a 400 square meters working space. The working space consists of a reception area, 6 closed office components, 1 open plan work stations, a massive boardroom facility, server room and a dedicated kitchen space with access to your own entertainment area with a braai facility and communal ablutions. It presents a very upmarket fit-out hosting neat