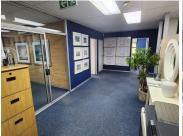

The lettable area consists out of a 400 square meters working space. The working space consists of a reception area, 6 closed office components, 1 open plan work stations, a massive boardroom facility, server room and a dedicated kitchen space with access to your own entertainment area with a braai facility and communal ablutions. It presents a very upmarket fit-out hosting neat