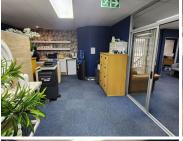

The lettable area consists out of a 400 square meters working space. The working space consists of a reception area, 6 closed office components, 1 open plan work stations, a massive boardroom facility, server room and a dedicated kitchen space with access to your own entertainment area with a braai facility and communal ablutions. It presents a very upmarket fit-out hosting neat