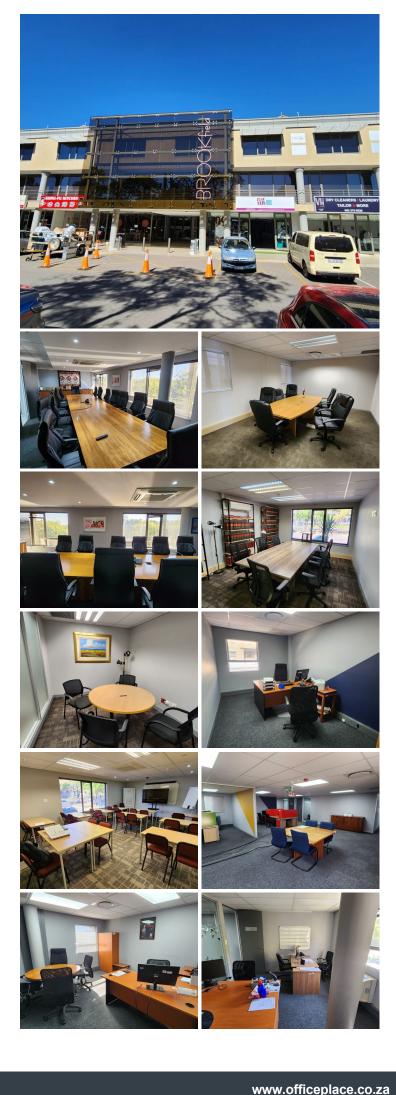

## 😭 1465 m²

BROOKFIELD OFFICE PARK | 1,465 SQUARE METER OFFICE SPACE TO LET | MIDDEL STREET | BROOKLYN

Brookfield is a highly sought after corporate building based in Brooklyn. This spacious A grade unit is situated on the of the Brookfield building on Middel Street. Brookfield Building offers multiple communal areas such as male-and-female ablutions for tenants. The Brookfield Building has good security provided by access-controlled entrance and exit points, a guard house and onsite security.

This 1,465 square meter unit offers a welcoming reception area, 26 closed offices, a storage area, 2 boardrooms, a server room and 2 dedicated kitchen areas. The office also consists out of a open plan office area, with a balcony area. The unit has been equipped with central air-conditioning and features multiple windows with blinds that allow for ample natural light. The Brookfield building also offers wheelchair friendly options via a fully functioning elevator, providing easy access to the offices and ready to go fibre connections.

Tenants will also have access to multiple parking area's such as basement parking bays, which are available at an...

| Gross Monthly Rental | R197,829 Ex Vat |
|----------------------|-----------------|
| Lease Period         | 36 months       |
| Available From       | Immediately     |

| Floor Size m <sup>2</sup> | 1465       | Security         | Yes |
|---------------------------|------------|------------------|-----|
| Parking Bays              | -          | Air Conditioning | Yes |
| Title                     | -          | Generator        | -   |
| Zoning                    | Commercial | Fibre            | -   |