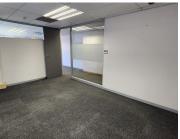

This 276 square meter unit offers a welcoming reception area, 2 closed offices, a sizeable open-plan area, a storage area, 1 boardroom, a server room and 2 dedicated kitchen areas. The unit has been equipped with central air-conditioning and features multiple windows with blinds that allow for ample natural light. The Brookfield building also offers wheelchair friendly options via a fully functioning elevator, providing easy access to the offices and ready to go fibre connections.