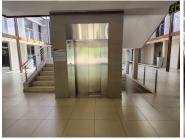

This 276 square meter unit offers a welcoming reception area, 2 closed offices, a sizeable open-plan area, a storage area, 1 boardroom, a server room and 2 dedicated kitchen areas. The unit has been equipped with central air-conditioning and features multiple windows with blinds that allow for ample natural light. The Brookfield building also offers wheelchair friendly options via a fully functioning elevator, providing easy access to the offices and ready to go fibre connections.