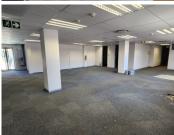

## 37,354 pm

BROOKFIELD OFFICE PARK | MIDDEL STREET | **BROOKLYN** 

276 m²

BROOKFIELD OFFICE PARK | 276 SQUARE METER OFFICE SPACE TO LET | MIDDEL STREET | BROOKLYN

Brookfield is a highly sought after corporate building based in Brooklyn. This spacious A grade unit is situated on the of the Brookfield building on Middel Street. Brookfield Building offers multiple communal areas such as male-and-female ablutions for tenants. The Brookfield Building has good security provided by access-controlled entrance and exit points, a guard house and onsite security.

This 276 square meter unit offers a welcoming reception area, 2 closed offices, a sizeable open-plan area, a storage area, 1 boardroom, a server room and 2 dedicated kitchen areas. The unit has been equipped with central air-conditioning and features multiple windows with blinds that allow for ample natural light. The Brookfield building also offers wheelchair friendly options via a fully functioning elevator, providing easy access to the offices and ready to go fibre connections.