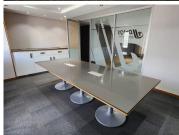

This 276 square meter unit offers a welcoming reception area, 2 closed offices, a sizeable open-plan area, a storage area, 1 boardroom, a server room and 2 dedicated kitchen areas. The unit has been equipped with central air-conditioning and features multiple windows with blinds that allow for ample natural light. The Brookfield building also offers wheelchair friendly options via a fully functioning elevator, providing easy access to the offices and ready to go fibre connections.