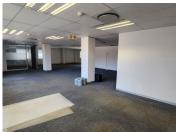

This 276 square meter unit offers a welcoming reception area, 2 closed offices, a sizeable open-plan area, a storage area, 1 boardroom, a server room and 2 dedicated kitchen areas. The unit has been equipped with central air-conditioning and features multiple windows with blinds that allow for ample natural light. The Brookfield building also offers wheelchair friendly options via a fully functioning elevator, providing easy access to the offices and ready to go fibre connections.