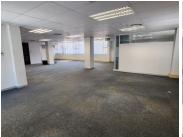

## 37,354 pm

BROOKFIELD OFFICE PARK | MIDDEL STREET | **BROOKLYN** 

276 m²

BROOKFIELD OFFICE PARK | 276 SQUARE METER OFFICE SPACE TO LET | MIDDEL STREET | BROOKLYN

Brookfield is a highly sought after corporate building based in Brooklyn. This spacious A grade unit is situated on the of the Brookfield building on Middel Street. Brookfield Building offers multiple communal areas such as male-and-female ablutions for tenants. The Brookfield Building has good security provided by access-controlled entrance and exit points, a guard house and onsite security.

This 276 square meter unit offers a welcoming reception area, 2 closed offices, a sizeable open-plan area, a storage area, 1 boardroom, a server room and 2 dedicated kitchen areas. The unit has been equipped with central air-conditioning and features multiple windows with blinds that allow for ample natural light. The Brookfield building also offers wheelchair friendly options via a fully functioning elevator, providing easy access to the offices and ready to go fibre connections.