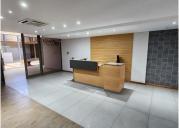

This 276 square meter unit offers a welcoming reception area, 2 closed offices, a sizeable open-plan area, a storage area, 1 boardroom, a server room and 2 dedicated kitchen areas. The unit has been equipped with central air-conditioning and features multiple windows with blinds that allow for ample natural light. The Brookfield building also offers wheelchair friendly options via a fully functioning elevator, providing easy access to the offices and ready to go fibre connections.