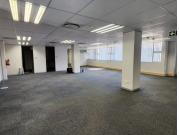

## 37,354 pm

BROOKFIELD OFFICE PARK | MIDDEL STREET | **BROOKLYN** 

276 m²

BROOKFIELD OFFICE PARK | 276 SQUARE METER OFFICE SPACE TO LET | MIDDEL STREET | BROOKLYN

Brookfield is a highly sought after corporate building based in Brooklyn. This spacious A grade unit is situated on the of the Brookfield building on Middel Street. Brookfield Building offers multiple communal areas such as male-and-female ablutions for tenants. The Brookfield Building has good security provided by access-controlled entrance and exit points, a guard house and onsite security.

This 276 square meter unit offers a welcoming reception area, 2 closed offices, a sizeable open-plan area, a storage area, 1 boardroom, a server room and 2 dedicated kitchen areas. The unit has been equipped with central air-conditioning and features multiple windows with blinds that allow for ample natural light. The Brookfield building also offers wheelchair friendly options via a fully functioning elevator, providing easy access to the offices and ready to go fibre connections.