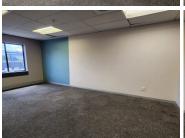

## LOADSHEDDING FRIENDLY

Head Office is a highly sought after corporate park based in Brooklyn. This spacious A Grade unit is situated on the 1st and 2nd floor of Head Office on Jan Shoba Street. This white box unit is ideal to create your own unique office space as the landlord is offering a Tenant Installation Allowance coupled with a Beneficial Occupation Period and a rent-free period to assist the tenant with their installation.

The unit has been equipped with air-conditioning and features as multiple windows that allow for ample natural light. Head Office also offers wheelchair friendly options via a fully functioning elevator providing easy access to the offices. This spacious office also offers a balcony area overlooking the surrounding area. Head Office also offers ready-to-go fibre connections along with a back-up-generator in case of power outages.