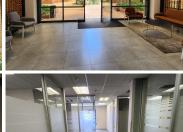

## LOADSHEDDING FRIENDLY

Head Office is a highly sought after corporate park based in Brooklyn. This spacious A Grade unit is situated on the 1st and 2nd floor of Head Office on Jan Shoba Street. This white box unit is ideal to create your own unique office space as the landlord is offering a Tenant Installation Allowance coupled with a Beneficial Occupation Period and a rent-free period to assist the tenant with their installation.

The unit has been equipped with air-conditioning and features as multiple windows that allow for ample natural light. Head Office also offers wheelchair friendly options via a fully functioning elevator providing easy access to the offices. This spacious office also offers a balcony area overlooking the surrounding area. Head Office also offers ready-to-go fibre connections along with a back-up-generator in case of power outages.