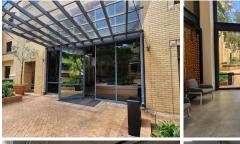

## LOADSHEDDING FRIENDLY

Head Office is a highly sought after corporate park based in Brooklyn. This spacious A Grade unit is situated on the 1st and 2nd floor of Head Office on Jan Shoba Street. This white box unit is ideal to create your own unique office space as the landlord is offering a Tenant Installation Allowance coupled with a Beneficial Occupation Period and a rent-free period to assist the tenant with their installation.

The unit has been equipped with air-conditioning and features as multiple windows that allow for ample natural light. Head Office also offers wheelchair friendly options via a fully functioning elevator providing easy access to the offices. This spacious office also offers a balcony area overlooking the surrounding area. Head Office also offers ready-to-go fibre connections along with a back-up-generator in case of power outages.