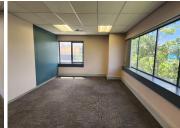

The unit has been equipped with air-conditioning and features as multiple windows that allow for ample natural light. Head Office also offers wheelchair friendly options via a fully functioning elevator providing easy access to the offices. This spacious office also offers a balcony area overlooking the surrounding area. Head Office also offers ready-to-go fibre connections along with a back-up-generator in case of power outages.