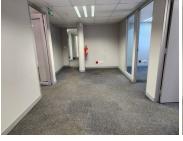

## 47,709 pm

BROOKFIELD OFFICE PARK| MIDDEL STREET| BROOKYLN

353 m<sup>2</sup>

BROOKFIELD OFFICE PARK| 353 SQUARE METER OFFICE UNIT| TO LET| MIDDEL STREET| BROOKLYN

BACK UP POWER SUPPLY

Brookfield office park is situated on Middel Street in Brooklyn. This imaculate 353 square meter office space comprises out of a reception area, 5 private offices, 1 open plan office , 2 boardrooms, a server room. This office unitk is equipped with a kichenette as well as communal ablution facilities. It features neat carpet and tiled flooring and windows with blinds to allow ample natural light to filter in, air conditioning, fibre optic cabling, back up generator and a balcony.