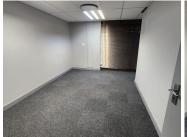

## 47,709 pm

BROOKFIELD OFFICE PARK| MIDDEL STREET| BROOKYLN

353 m<sup>2</sup>

BROOKFIELD OFFICE PARK| 353 SQUARE METER OFFICE UNIT| TO LET| MIDDEL STREET| BROOKLYN

BACK UP POWER SUPPLY

Brookfield office park is situated on Middel Street in Brooklyn. This imaculate 353 square meter office space comprises out of a reception area, 5 private offices, 1 open plan office , 2 boardrooms, a server room. This office unitk is equipped with a kichenette as well as communal ablution facilities. It features neat carpet and tiled flooring and windows with blinds to allow ample natural light to filter in, air conditioning, fibre optic cabling, back up generator and a balcony.