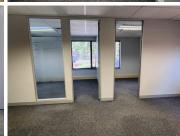

## 47,709 pm

BROOKFIELD OFFICE PARK| MIDDEL STREET| BROOKYLN

353 m<sup>2</sup>

BROOKFIELD OFFICE PARK| 353 SQUARE METER OFFICE UNIT| TO LET| MIDDEL STREET| BROOKLYN

BACK UP POWER SUPPLY

Brookfield office park is situated on Middel Street in Brooklyn. This imaculate 353 square meter office space comprises out of a reception area, 5 private offices, 1 open plan office , 2 boardrooms, a server room. This office unitk is equipped with a kichenette as well as communal ablution facilities. It features neat carpet and tiled flooring and windows with blinds to allow ample natural light to filter in, air conditioning, fibre optic cabling, back up generator and a balcony.