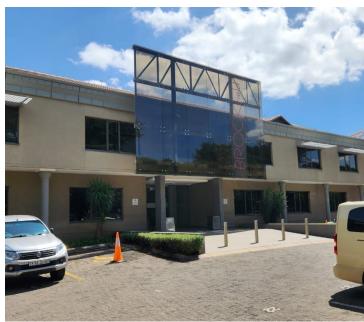

## 47,709 pm

BROOKFIELD OFFICE PARK| MIDDEL STREET| BROOKYLN

353 m<sup>2</sup>

BROOKFIELD OFFICE PARK| 353 SQUARE METER OFFICE UNIT| TO LET| MIDDEL STREET| BROOKLYN

BACK UP POWER SUPPLY

Brookfield office park is situated on Middel Street in Brooklyn. This imaculate 353 square meter office space comprises out of a reception area, 5 private offices, 1 open plan office , 2 boardrooms, a server room. This office unitk is equipped with a kichenette as well as communal ablution facilities. It features neat carpet and tiled flooring and windows with blinds to allow ample natural light to filter in, air conditioning, fibre optic cabling, back up generator and a balcony.

Situated within the Brookfield building with retail stores, restaurants, and coffee shops on the ground floor. It is an upmarket building with an impressive entrance, good security and ample parking. It is within walking distance from Brooklyn Mall, public transport and other amenities. The R21 and N1 highways are easily accessible.