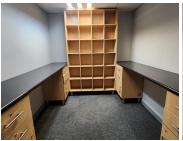

## 47,709 pm

BROOKFIELD OFFICE PARK| MIDDEL STREET| BROOKYLN

353 m<sup>2</sup>

BROOKFIELD OFFICE PARK| 353 SQUARE METER OFFICE UNIT| TO LET| MIDDEL STREET| BROOKLYN

BACK UP POWER SUPPLY

Brookfield office park is situated on Middel Street in Brooklyn. This imaculate 353 square meter office space comprises out of a reception area, 5 private offices, 1 open plan office , 2 boardrooms, a server room. This office unitk is equipped with a kichenette as well as communal ablution facilities. It features neat carpet and tiled flooring and windows with blinds to allow ample natural light to filter in, air conditioning, fibre optic cabling, back up generator and a balcony.