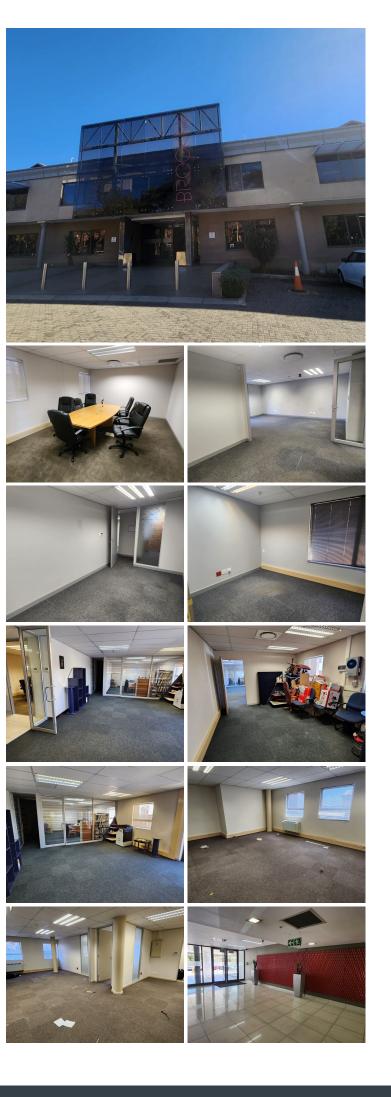

#### BACK UP POWER SUPPLY

Brookfield office park is situated on Middel Street in Brooklyn. This immaculate 696 square meter office space comprises out of a reception area, 9 private offices, 4 open-plan offices, 2 boardrooms, a server room, and a storage room. The office unit also consists out of a balcony area, 2 dedicated kitchen areas, and communal ablutions. It features neat flooring and windows with blinds to allow ample natural light to filter in, air conditioning, fibre optic cabling, back up generator and a balcony. The unit has great visibility as it is facing the street, this along with good signage space will offer a great exposure opportunity within the area.

Brookfield Office Park has twenty-four hour security, with access control entrance and exit points, and a on site guard house. The unit features ample parking bays at an additional cost. The landlord will also be willing to assist with a tenant installation allowance dependent on the lease agreement and willing to negotiate on a beneficial occupation period, depending on the...